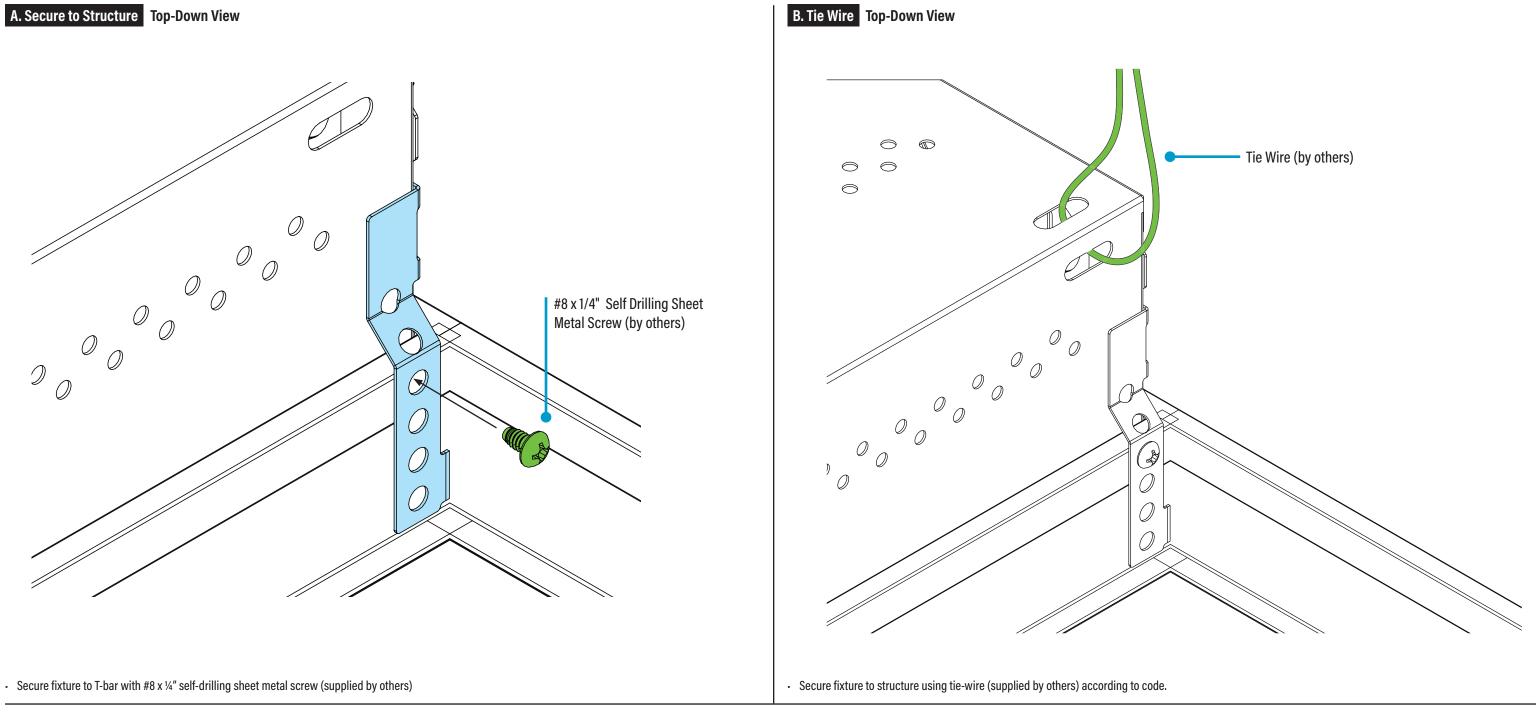

## **HPR-SL T-Bar** Installation Instructions Step 3 - Mount Luminaire to Structure

Tie Wire (by others)

© 2024 FINELITE, INC. ALL RIGHTS RESERVED. D. Form 98459. EFFECTIVE DATE: 04/24