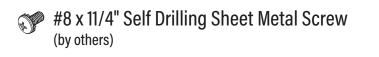

## **HPR-SL T-Bar** Installation Instructions **Step 4** - Make Electrical Connections

**Flex Conduit** (by others)