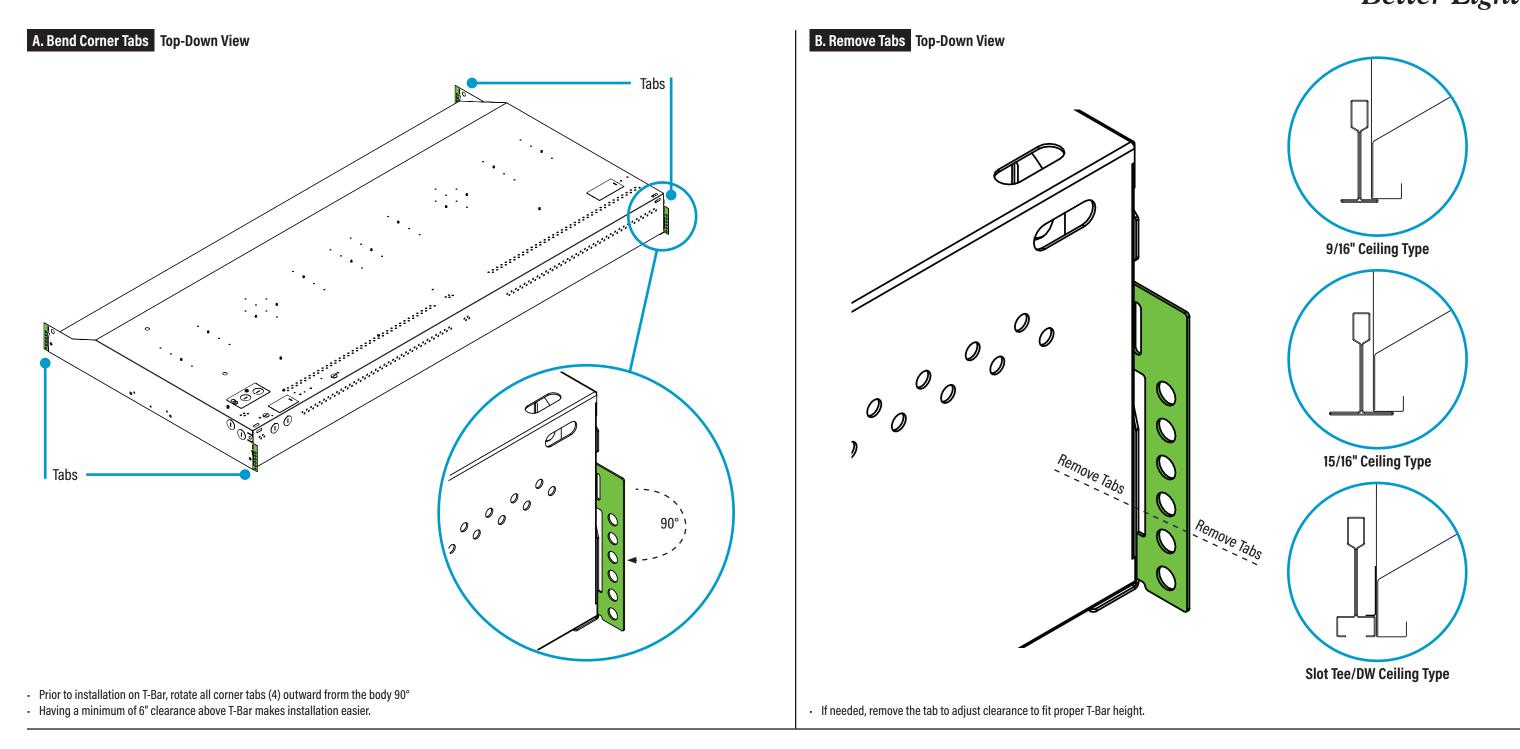

## HPR-SL T-Bar Installation Instructions Step 2 - Adjust for Clearance

© 2024 FINELITE, INC. ALL RIGHTS RESERVED. Form 98459. EFFECTIVE DATE: 04/24