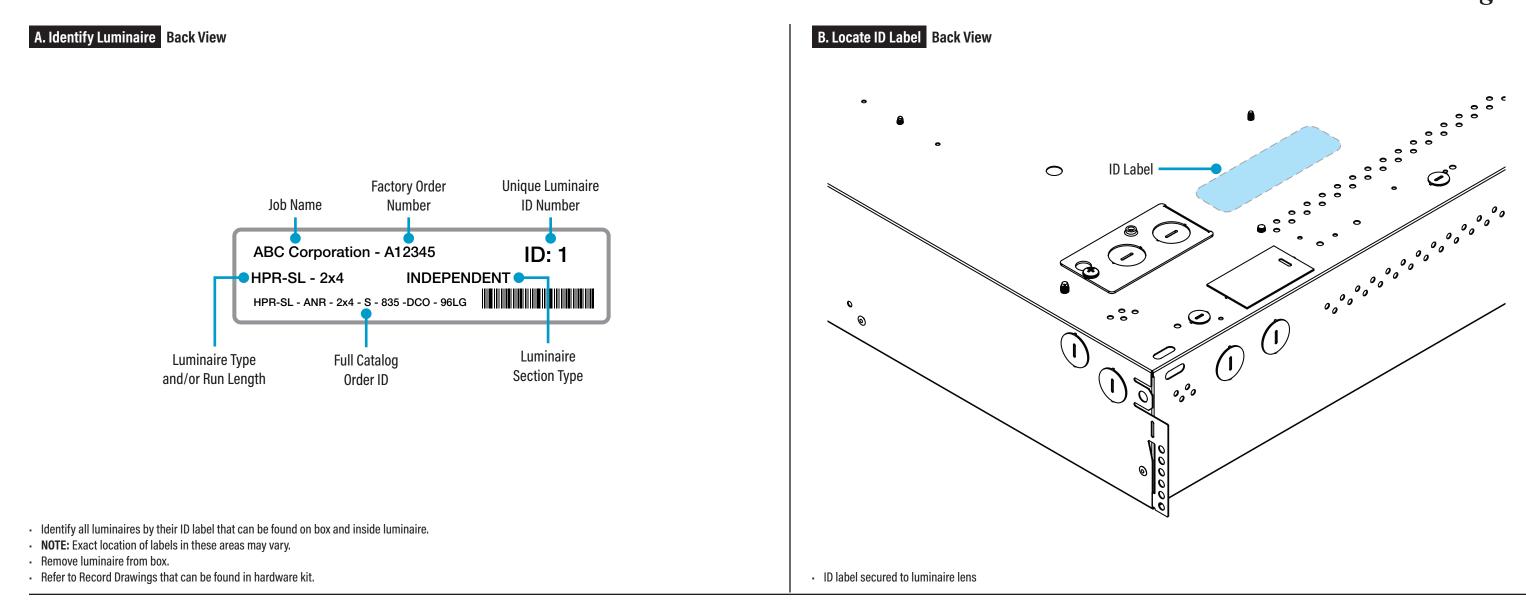

## **HPR-SL T-Bar** Installation Instructions **Step 1** - Identification & Preparation