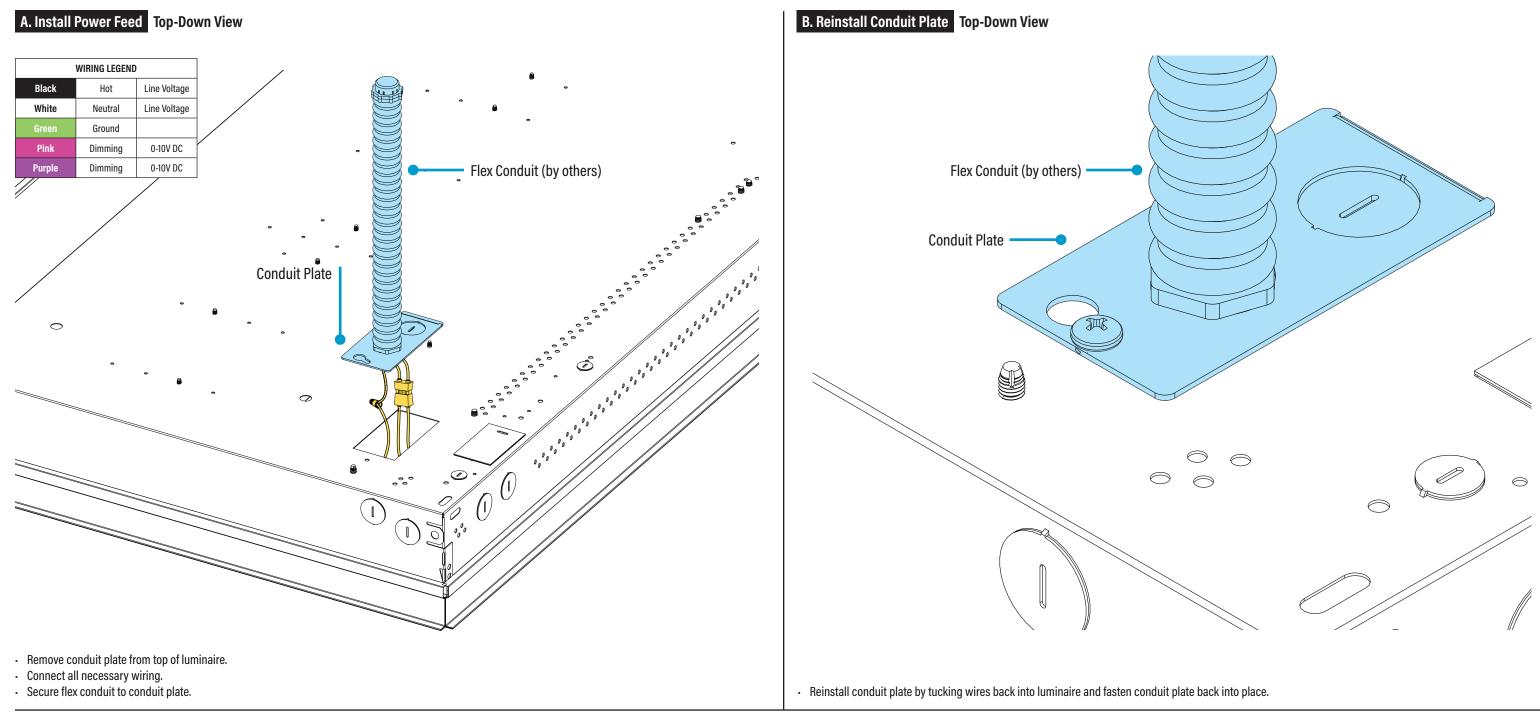

## **HPR-SL T-Bar** Installation Instructions **Step 4** - Make Electrical Connections

**Flex Conduit** (by others)