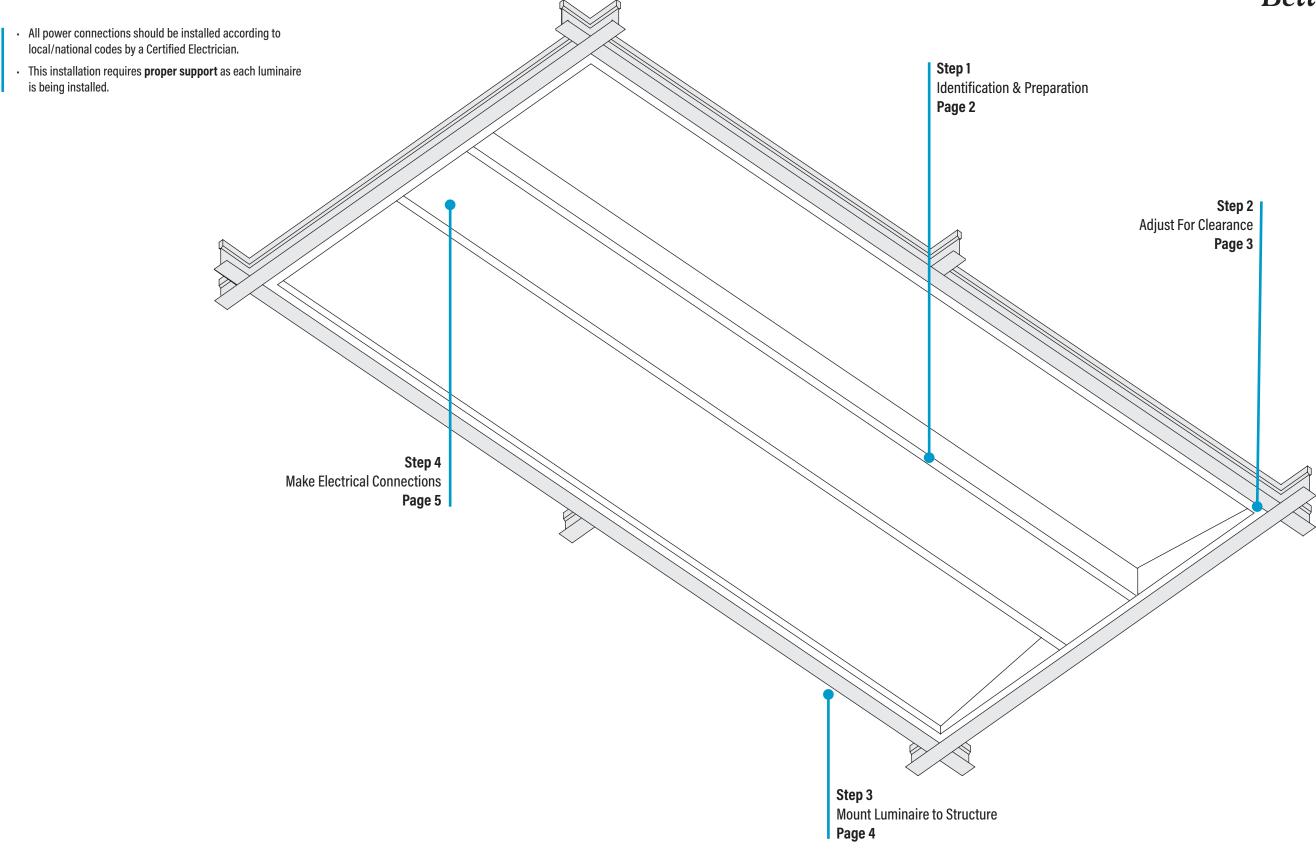

# **HPR-SL T-Bar** Installation Instructions **Overview**



NOTES



## **HPR-SL T-Bar** Installation Instructions **Step 1** - Identification & Preparation





## HPR-SL T-Bar Installation Instructions Step 2 - Adjust for Clearance





© 2024 FINELITE, INC. ALL RIGHTS RESERVED. Form 98459. EFFECTIVE DATE: 04/24

## **HPR-SL T-Bar** Installation Instructions Step 3 - Mount Luminaire to Structure





Tie Wire (by others)



© 2024 FINELITE, INC. ALL RIGHTS RESERVED. D. Form 98459. EFFECTIVE DATE: 04/24

## **HPR-SL T-Bar** Installation Instructions **Step 4** - Make Electrical Connections



**Flex Conduit** (by others)