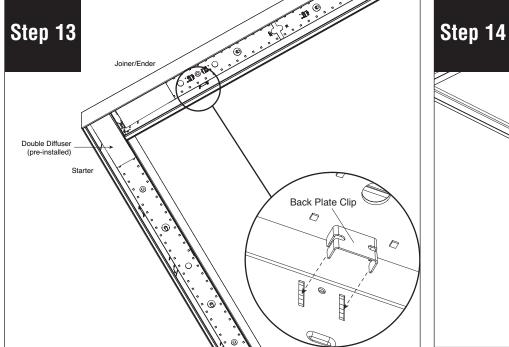

Note: All power connections to be installed to local/national codes by a Certified Electrician.

Slowly swing down back plates. CAUTION: Do not twist back plate when swinging down - it will come out of the support extrusion. Note that the screw shown is the pivot point and the back plate can be slid a few inches either way for ease of access to the driver space.

### **HP-2 Indirect/Direct Mitered Corner** Installation Instructions

Replace back plates by holding them in their original position and pushing the clips back in. Make sure wire connections are not pinched. (If 1 ft. back plate assembly is near joint, reconnect feed harness to LED board).