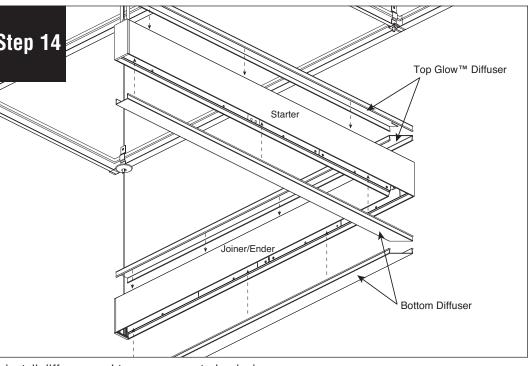

# **FINELITE**<sup>®</sup> **Better Lighting**

Reinstall diffusers and turn power on to luminaire.

3