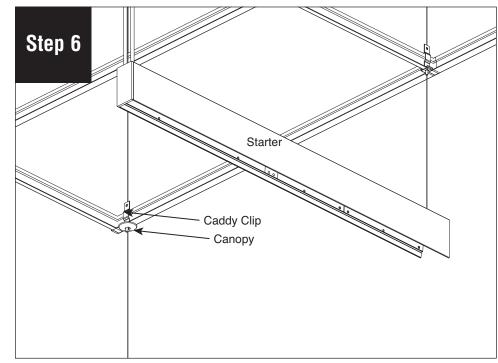

### **HP-2 Indirect/Direct Mitered Corner** Installation Instructions

Install caddy clip for joiner/ender.

Slide safety stop and safety crimp up to the aircraft cable within 9" of cable gripper. Trim excess cable and insert safety bar assembly through feed hole.