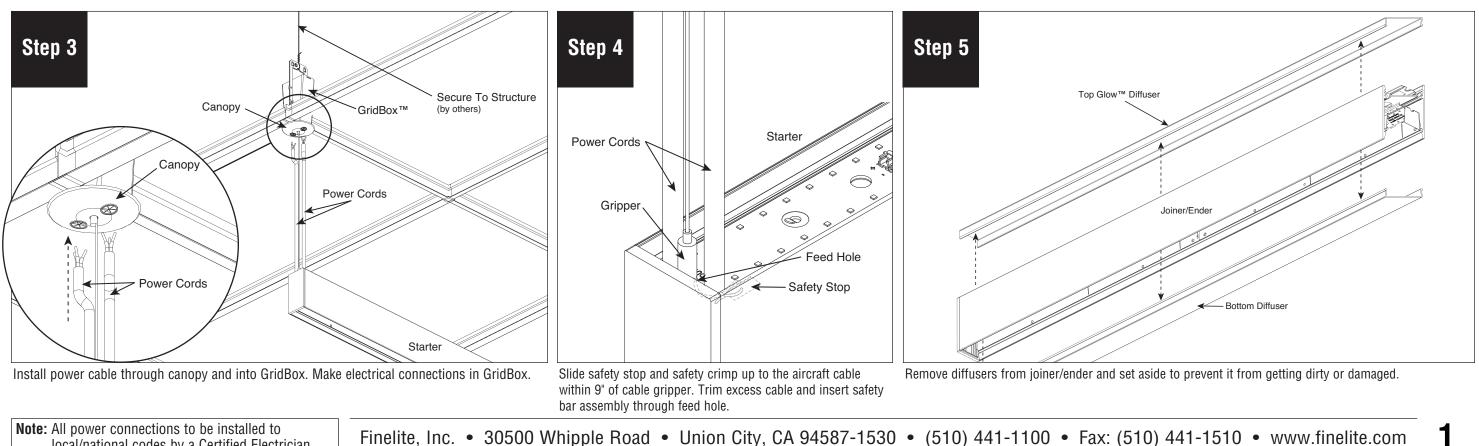

### **HP-2 Indirect/Direct Mitered Corner** Installation Instructions

Install caddy clip for joiner/ender.

Slide safety stop and safety crimp up to the aircraft cable within 9" of cable gripper. Trim excess cable and insert safety bar assembly through feed hole.