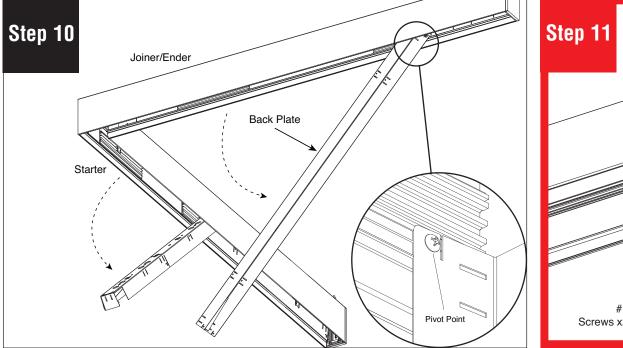

Note: All power connections to be installed to local/national codes by a Certified Electrician.

Slowly swing down back plates. CAUTION: Do not twist back plate when swinging down - it will come out of the support extrusion. Note that the screw shown is the pivot point and the back plate can be slid a few inches either way for ease of access to the driver space.