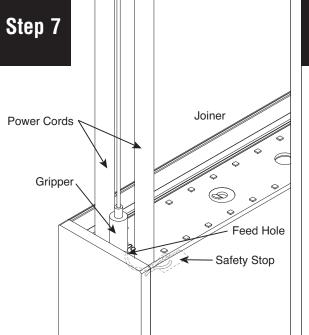

### **HP-2 Indirect/Direct Mitered Corner** Installation Instructions

Install caddy clip for joiner/ender.

Slide safety stop and safety crimp up to the aircraft cable within 9" of cable gripper. Trim excess cable and insert safety bar assembly through feed hole.