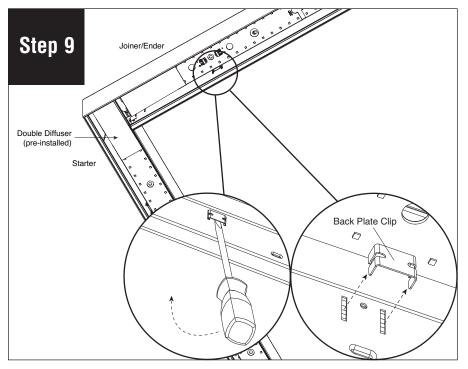

Align starter and joiner/ender, then slide luminaires together.

Remove back plate clips (provided) to release back plates. We recommend using a flat head screwdriver to get them loose. **CAUTION: Do not lose these pieces.** 

Note: All power connections to be installed to local/national codes by a Certified Electrician.

Slowly swing down back plates. CAUTION: Do not twist back plate when swinging down - it will come out of the support extrusion. Note that the screw shown is the pivot point and the back plate can be slid a few inches either way for ease of access to the driver space.