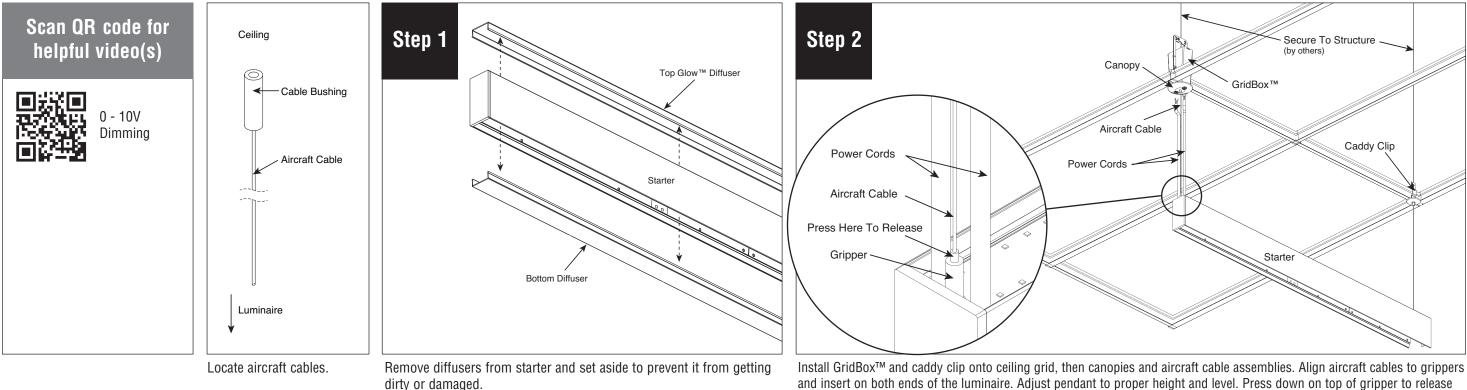

# **HP-2 Indirect/Direct Mitered Corner** Installation Instructions

and insert on both ends of the luminaire. Adjust pendant to proper height and level. Press down on top of gripper to release locking mechanism if needed. Secure luminaire to structure using tie-wire (by others) according to code.