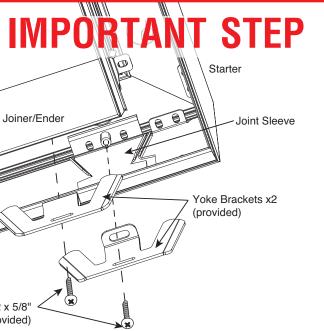

#10-32 x 5/8" Screws x2 (provided) **IMPORTANT STEP:** Secure joint with two yoke brackets (provided) using #10-32 x 5/8" screws (provided). **CAUTION:** When installed correctly these brackets will pull luminaires together to make a tight joint. Do not over-tighten.