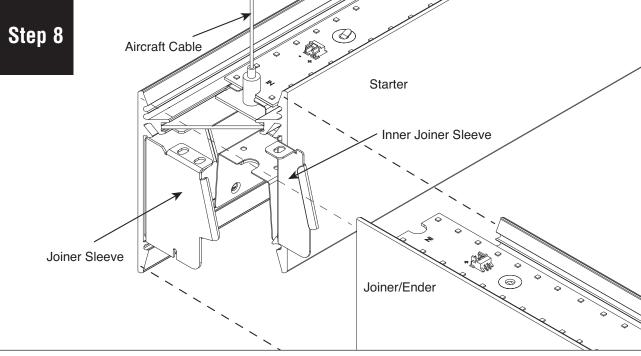

Align starter and joiner/ender, then slide luminaires together.

Remove back plate clips (provided) to release back plates. We recommend using a flat head screwdriver to get them loose. **CAUTION: Do not lose these pieces.** 