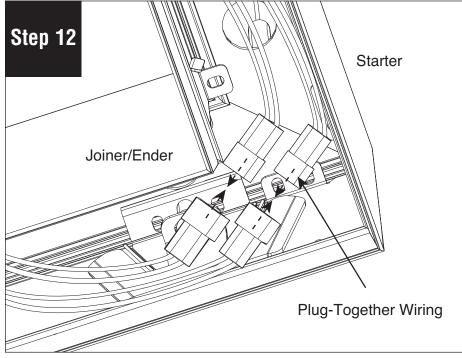

Align starter and joiner/ender, then slide luminaires together.

Remove back plate clips (provided) to release back plates. We recommend using a flat head screwdriver to get them loose. **CAUTION: Do not lose these pieces.** 

Connect plug-together wiring.