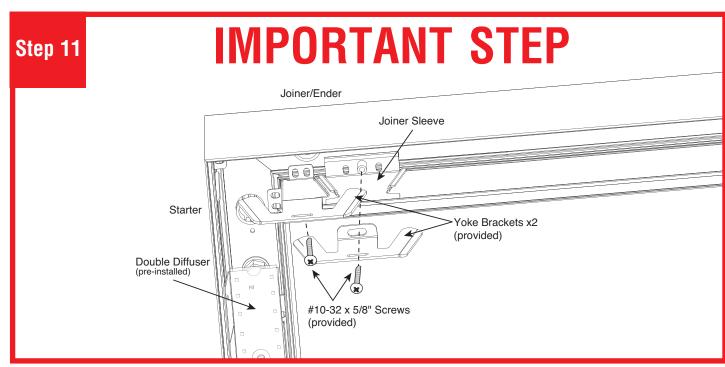

## HP-2 Surface Mount Mitered Corner Installation Instructions

IMPORTANT STEP: Secure joint with two yoke brackets (provided) using #10-32 x 5/8" screws (provided). CAUTION: When installed correctly these brackets will pull luminaires together to make a tight joint. Do not over-tighten