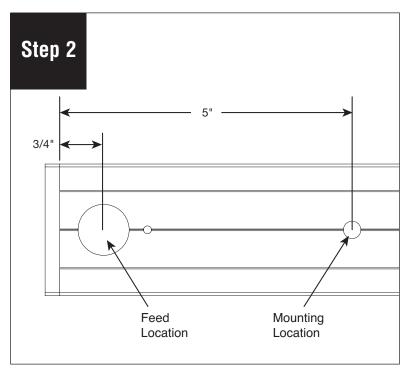

## Scan QR code for helpful video(s)

0 - 10V **Dimming** 

Remove diffuser from starter and set aside to prevent it from getting dirty or damaged.

Install J-box and 1/4"-20 threaded rod according to the measurement in the drawing.