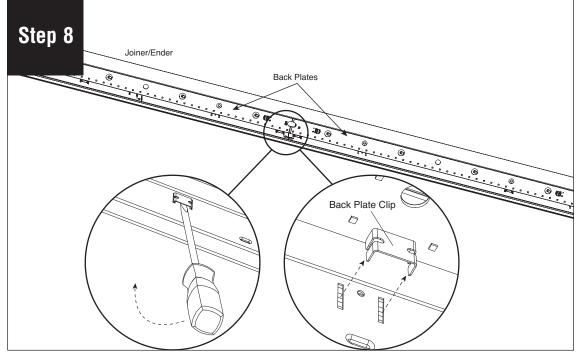

Remove back plate clips (provided) on the starter luminaire to release back plates. We recommend using a flat head screwdriver to get them loose. CAUTION: Do not lose these pieces.

come out of the support extrusion. Install the starter luminaire.

Connect plug-together wiring.

Replace all back plates by holding them in their original position and pushing the clips back in. Make sure wire connections are not pinched. (If 1 ft. back plate assembly is near joint, reconnect feed harness to LED board).