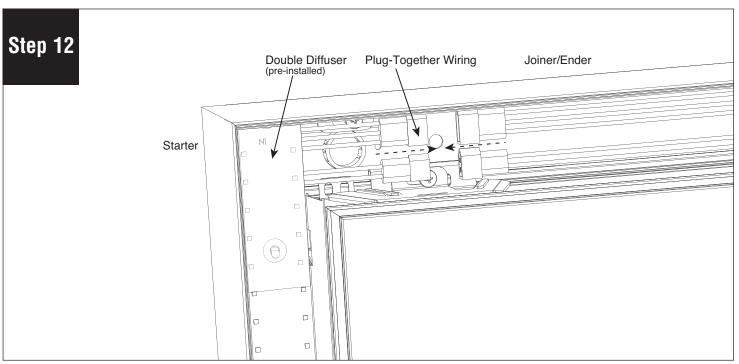

Connect plug-together wiring.

Replace all back plates by holding them in their original position and pushing the clips back in. Make sure wire connections are not pinched. (If 1 ft. back plate assembly is near joint, reconnect feed harness to LED board).