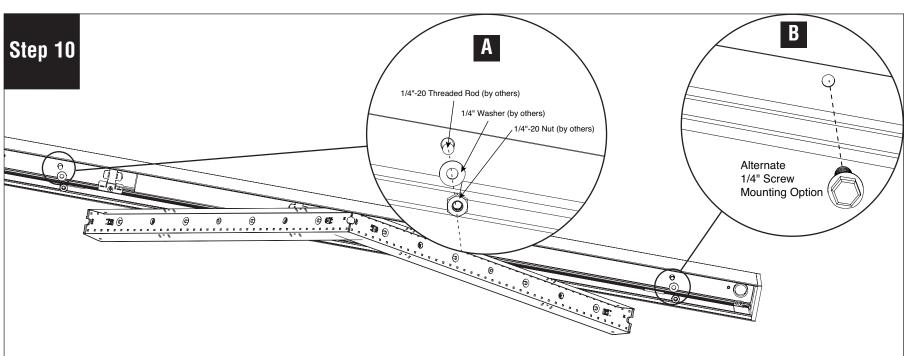

## Scan QR code for helpful video(s)

0 - 10V **Dimming** 

Remove diffuser from starter and set aside to prevent it from getting dirty or damaged.

Install J-box and 1/4"-20 threaded rod according to the measurement in the drawing.

Slowly swing down back plates. **CAUTION: Do not twist back plate when swinging down – it will A.** Install 1/4" washers (by others) and 1/4"-20 nuts (by others) onto 1/4"-20 threaded rod (by others). **B.** Alternate mounting option - Install 1/4" screw (by others) through mounting hole into proper structurally supported blocking (by others).