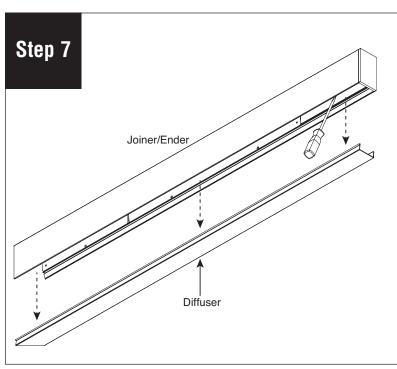

## HP-2 Surface Mount Mitered Corner Installation Instructions

Make electrical connections.

Remove diffuser from joiner/ender and set aside to prevent it from getting dirty or damaged.

Remove back plate clips (provided) from joiner/ender to release back plates. We recommend using a flat head screwdriver to get them loose. **CAUTION: Do not lose these pieces.** 

Slide joiner/ender onto starter luminaire.

**A.** Install 1/4" washers (by others) and 1/4"-20 nuts (by others) onto 1/4"-20 threaded rod (by others). **B.** Alternate mounting option - Install 1/4" screw (by others) through mounting hole into proper structurally supported blocking (by others). **NOTE: Do not fully tighten the nuts or screws until the install of the yoke brackets in step 11 is finished.** 