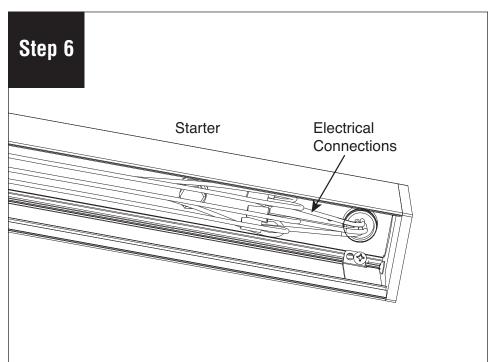

## HP-2 Surface Mount Mitered Corner Installation Instructions

Make electrical connections.

Remove diffuser from joiner/ender and set aside to prevent it from getting dirty or damaged.

Remove back plate clips (provided) from joiner/ender to release back plates. We recommend using a flat head screwdriver to get them loose. **CAUTION: Do not lose these pieces.** 