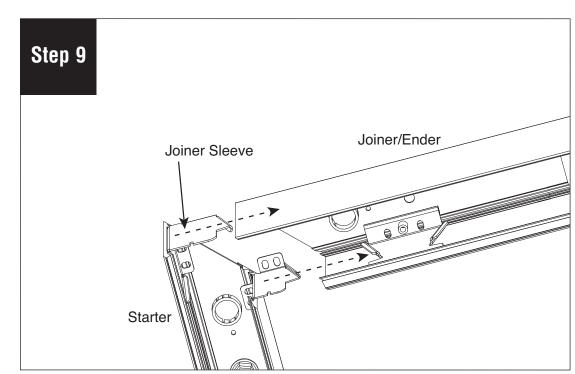

Slide joiner/ender onto starter luminaire.

**A.** Install 1/4" washers (by others) and 1/4"-20 nuts (by others) onto 1/4"-20 threaded rod (by others). **B.** Alternate mounting option - Install 1/4" screw (by others) through mounting hole into proper structurally supported blocking (by others). **NOTE: Do not fully tighten the nuts or screws until the install of the yoke brackets in step 11 is finished.** 