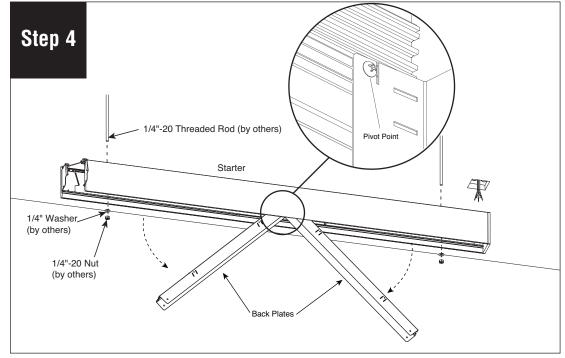

Slowly swing down back plates. **CAUTION: Do not twist back plate when swinging down – it will A.** Install 1/4" washers (by others) and 1/4"-20 nuts (by others) onto 1/4"-20 threaded rod (by others). **B.** Alternate mounting option - Install 1/4" screw (by others) through mounting hole into proper structurally supported blocking (by others).