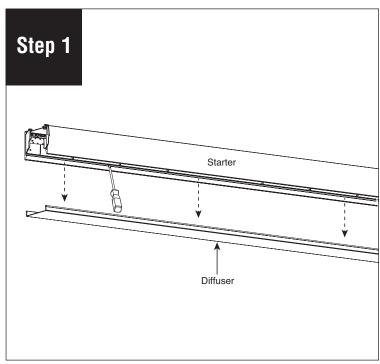

## Scan QR code for helpful video(s)

0 - 10V **Dimming** 

Remove diffuser from starter and set aside to prevent it from getting dirty or damaged.

Install J-box and 1/4"-20 threaded rod according to the measurement in the drawing.