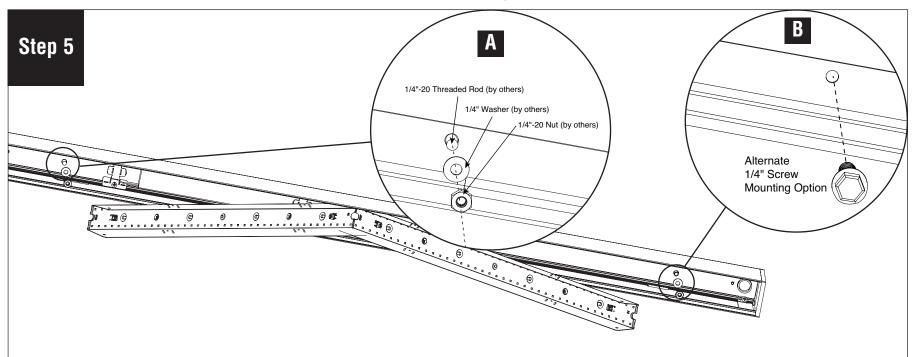

## Scan QR code for helpful video(s)

0 - 10V **Dimming** 

Remove diffuser from starter and set aside to prevent it from getting dirty or damaged.

Install J-box and 1/4"-20 threaded rod according to the measurement in the drawing.

Slowly swing down back plates. **CAUTION: Do not twist back plate when swinging down – it will A.** Install 1/4" washers (by others) and 1/4"-20 nuts (by others) onto 1/4"-20 threaded rod (by others). **B.** Alternate mounting option - Install 1/4" screw (by others) through mounting hole into proper structurally supported blocking (by others).