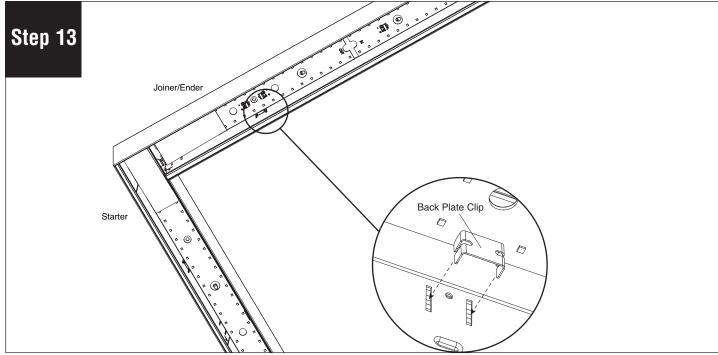

Remove back plate clips (provided) on the starter luminaire to release back plates. We recommend using a flat head screwdriver to get them loose. CAUTION: Do not lose these pieces.

come out of the support extrusion. Install the starter luminaire.

## HP-2 Surface Mount Mitered Corner Installation Instructions

Make electrical connections.

Remove diffuser from joiner/ender and set aside to prevent it from getting dirty or damaged.

Remove back plate clips (provided) from joiner/ender to release back plates. We recommend using a flat head screwdriver to get them loose. **CAUTION: Do not lose these pieces.** 