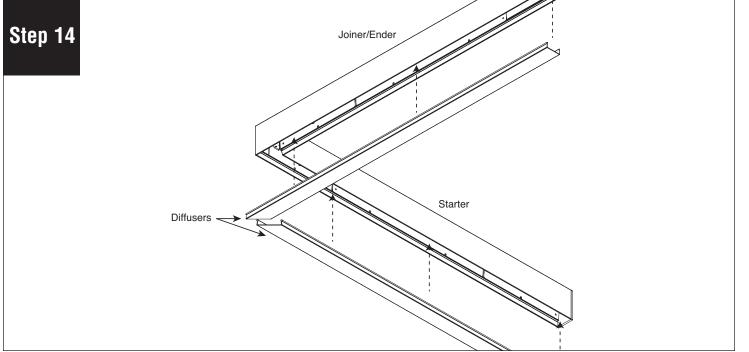

## Scan QR code for helpful video(s)

0 - 10V **Dimming** 

Remove diffuser from starter and set aside to prevent it from getting dirty or damaged.

Install J-box and 1/4"-20 threaded rod according to the measurement in the drawing.

## HP-2 Surface Mount Mitered Corner Installation Instructions

Make electrical connections.

Remove diffuser from joiner/ender and set aside to prevent it from getting dirty or damaged.

Remove back plate clips (provided) from joiner/ender to release back plates. We recommend using a flat head screwdriver to get them loose. **CAUTION: Do not lose these pieces.** 