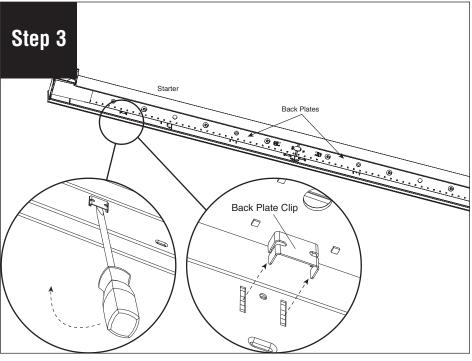

Remove back plate clips (provided) on the starter luminaire to release back plates. We recommend using a flat head screwdriver to get them loose. CAUTION: Do not lose these pieces.

come out of the support extrusion. Install the starter luminaire.