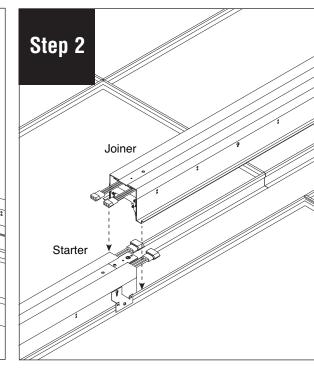

Place joiner/ender luminaire on ceiling grid next to starter.

Install T-Bar bracket onto luminaire. Secure with #8-18 x 1/4" screws (provided). Secure luminaire to building structure using tie-wire, as per code.

Connect plug-together wiring and align joiner with joiner plate. Carefully slide starter and joiner together.

**IMPORTANT STEP:** Install the two #8-18  $\times$  1/2" combo hex screws (provided) into end bracket as shown. Screws can be installed from the left or right. When installed correctly these hex screws will pull luminaires together to make a tight joint. **CAUTION: Do not over-tighten.** 