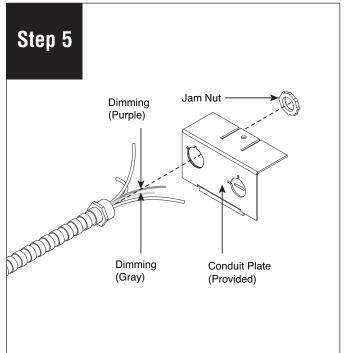

Install T-Bar bracket onto luminaire. Secure with #8-18 x 1/4" screws (provided). Secure luminaire to building structure using tie-wire, as per code.

Remove conduit plate from end of luminaire and insert conduit through conduit plate. Secure conduit with jam nut. **NOTE:** Purple and gray wires are for Low Voltage Control.

Make electrical connections and reinstall conduit plate to luminaire.

**Note:** All power connections to be installed to local/national codes by a Certified Electrician.