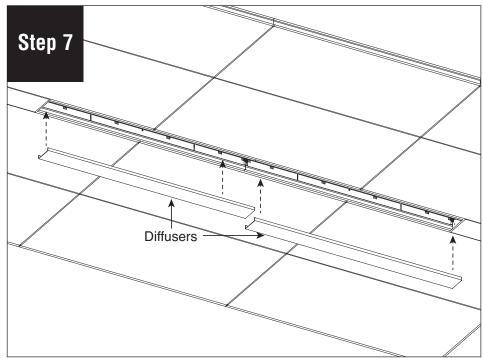

Reinstall diffuser and turn power on to luminaire. **NOTE:** If part of a longer run, diffuser will be reinstalled back into original luminaire section as lengths vary.