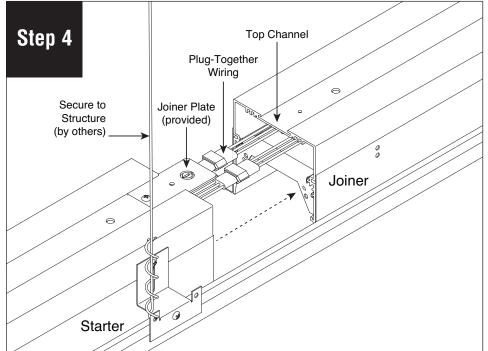

Place joiner/ender luminaire on ceiling grid next to starter.

Install T-Bar bracket onto luminaire. Secure with #8-18 x 1/4" screws (provided). Secure luminaire to building structure using tie-wire, as per code.

Connect plug-together wiring and align joiner with joiner plate. Carefully slide starter and joiner together.

**IMPORTANT STEP:** Install the two #8-18  $\times$  1/2" combo hex screws (provided) into end bracket as shown. Screws can be installed from the left or right. When installed correctly these hex screws will pull luminaires together to make a tight joint. **CAUTION: Do not over-tighten.** 