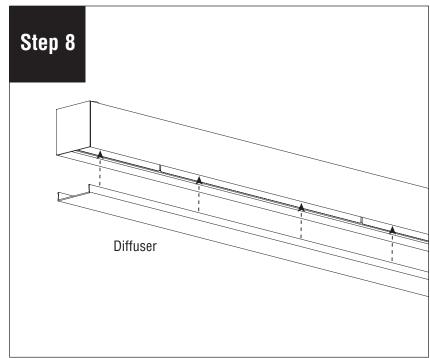

Reinstall diffuser and turn power on to luminaire. **NOTE:** If part of a longer run, diffuser will be reinstalled back into original luminaire section as lengths vary.

#### **Installation Instructions**

Remove diffuser and set aside to prevent it from getting dirty or damaged. **NOTE:** If part of a longer run, diffuser will be reinstalled back into original luminaire section as lengths vary.