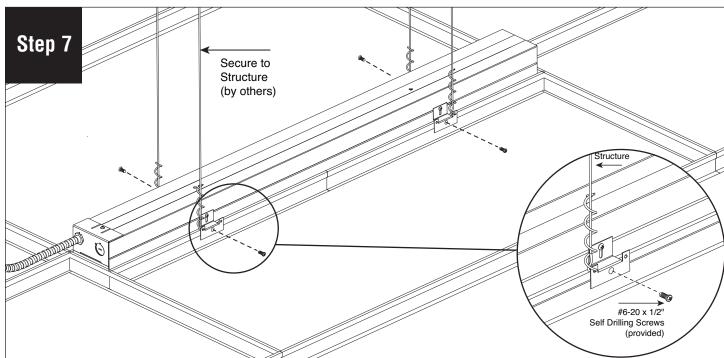

### HP-4 Recessed with Regressed Diffuser Tech Zone 6" Starter/Independent Installation Instructions

Secure luminaire to T-Bar by driving  $\#6-20 \times 1/2$ " self drilling screws (provided) through the T-Bar brackets (provided) into the T-Bar.

#### HP-4 Recessed with Regressed Diffuser Tech Zone 6" Joiner/Ender Installation Instructions

Secure luminaire to T-Bar by driving #6-20 x 1/2" self drilling screws (provided) through the T-Bar brackets (provided) into the T-Bar.