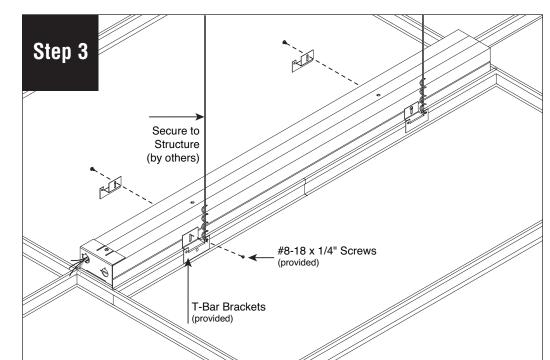

Install T-Bar bracket onto luminaire. Secure with #8-18 x 1/4" screws (provided). Secure luminaire to building structure using tie-wire, as per code.

Remove conduit plate from end of luminaire and insert conduit through conduit plate. Secure conduit with jam nut. **NOTE:** Purple and gray wires are for Low Voltage Control.

### HP-4 Recessed with Regressed Diffuser Tech Zone 6" Starter/Independent Installation Instructions

Secure luminaire to T-Bar by driving  $\#6-20 \times 1/2$ " self drilling screws (provided) through the T-Bar brackets (provided) into the T-Bar.