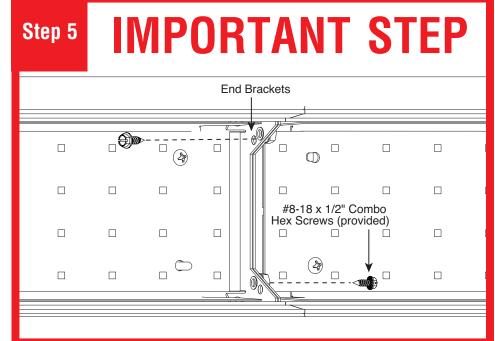

Connect plug-together wiring and align joiner with joiner plate. Carefully slide starter and joiner together.

**IMPORTANT STEP:** Install the two #8-18  $\times$  1/2" combo hex screws (provided) into end bracket as shown. Screws can be installed from the left or right. When installed correctly these hex screws will pull luminaires together to make a tight joint. **CAUTION: Do not over-tighten.** 