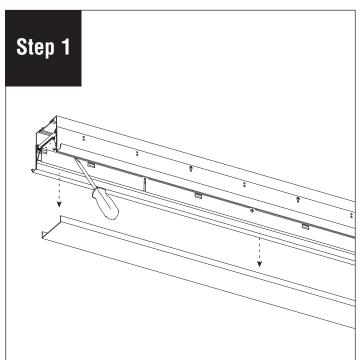

#### **Installation Instructions**

Remove diffuser and set aside to prevent it from getting dirty or damaged. **NOTE:** If part of a longer run, diffuser will be reinstalled back into original luminaire section as lengths vary.

Place joiner/ender luminaire on ceiling grid next to starter.

Install T-Bar bracket onto luminaire. Secure with #8-18 x 1/4" screws (provided). Secure luminaire to building structure using tie-wire, as per code.