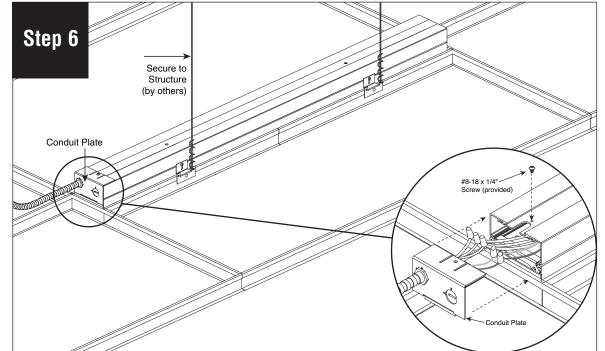

Install T-Bar bracket onto luminaire. Secure with #8-18 x 1/4" screws (provided). Secure luminaire to building structure using tie-wire, as per code.

Remove conduit plate from end of luminaire and insert conduit through conduit plate. Secure conduit with jam nut. **NOTE:** Purple and gray wires are for Low Voltage Control.

Place joiner/ender luminaire on ceiling grid next to starter.

Install T-Bar bracket onto luminaire. Secure with #8-18 x 1/4" screws (provided). Secure luminaire to building structure using tie-wire, as per code.