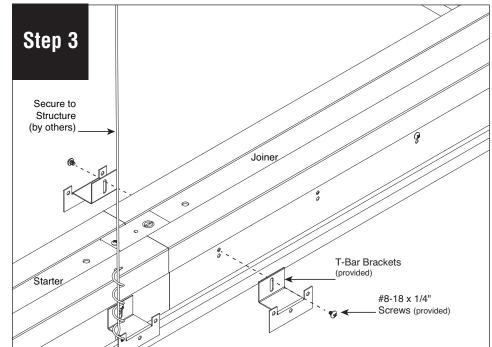

Install T-Bar bracket onto luminaire. Secure with #8-18 x 1/4" screws (provided). Secure luminaire to building structure using tie-wire, as per code.

Remove conduit plate from end of luminaire and insert conduit through conduit plate. Secure conduit with jam nut. **NOTE:** Purple and gray wires are for Low Voltage Control.

Place joiner/ender luminaire on ceiling grid next to starter.

Install T-Bar bracket onto luminaire. Secure with #8-18 x 1/4" screws (provided). Secure luminaire to building structure using tie-wire, as per code.

#### HP-4 Recessed with Regressed Diffuser Tech Zone 6" Joiner/Ender Installation Instructions

Secure luminaire to T-Bar by driving #6-20 x 1/2" self drilling screws (provided) through the T-Bar brackets (provided) into the T-Bar.