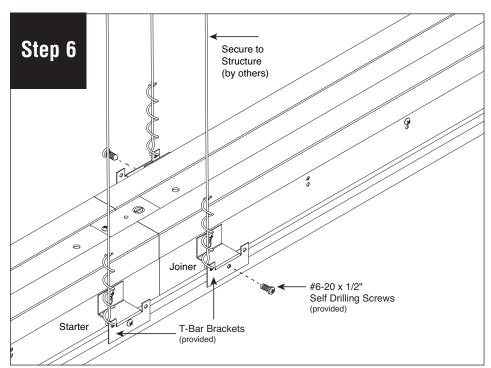

#### HP-4 Recessed with Regressed Diffuser Tech Zone 6" Joiner/Ender Installation Instructions

Secure luminaire to T-Bar by driving #6-20 x 1/2" self drilling screws (provided) through the T-Bar brackets (provided) into the T-Bar.