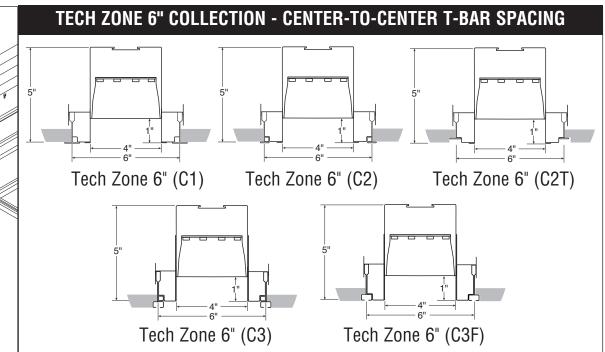

#### HP-4 Recessed with Regressed Diffuser Tech Zone 6" Starter/Independent Installation Instructions

Step 2

Remove diffuser and set aside to prevent from getting dirty or damaged.

Place luminaire on ceiling grid.

#### HP-4 Recessed with Regressed Diffuser Tech Zone 6" Joiner/Ender