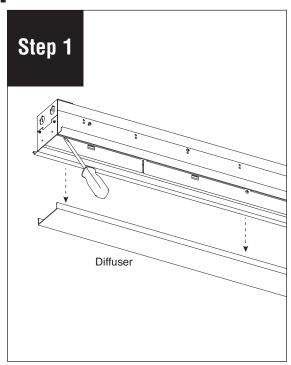

#### HP-4 Recessed with Regressed Diffuser Tech Zone 6" Starter/Independent Installation Instructions

Step 2

Remove diffuser and set aside to prevent from getting dirty or damaged.

Place luminaire on ceiling grid.