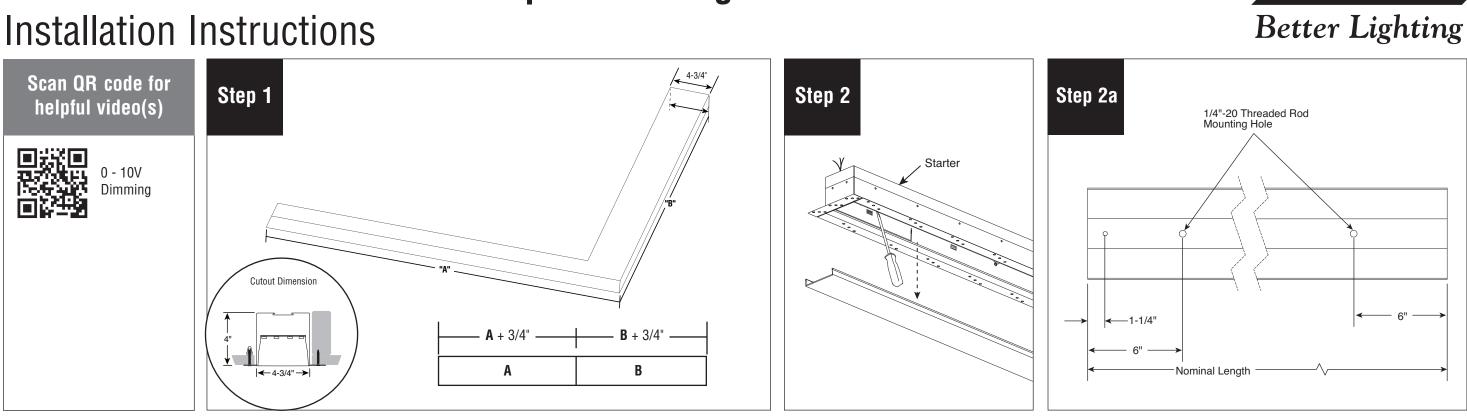

## HP-4 Recessed Flush Diffuser Spackle Flange Mitered Corner Installation Instructions

Add 3/4" to body/row length (A) and body/row length (B), to simplify installation. Luminaire needs to Remove diffuser and set it aside to prevent it be installed next to support blocking. **NOTE:** Tolerances on dimensions are +/- 1/16". Please contact factory for dimensions of tailored luminaires with non-90° angles.