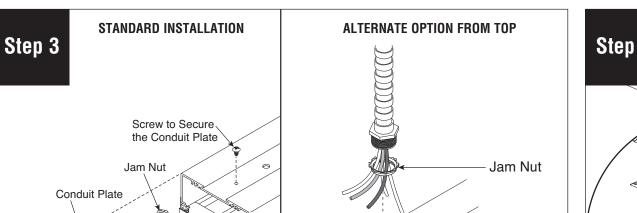

Dimming

Feed Hole

(Gray) Dimming (Purple)

from getting dirty or damaged.

luminaire wires.

Remove jam nut from conduit then insert wires and connector through feed hole. NOTE: Purple and gray wires are for Low Voltage Control.

Feed Hole

Connecto

Refer to threads and feed hole locations above before connecting

**FINELITE**<sup>®</sup>