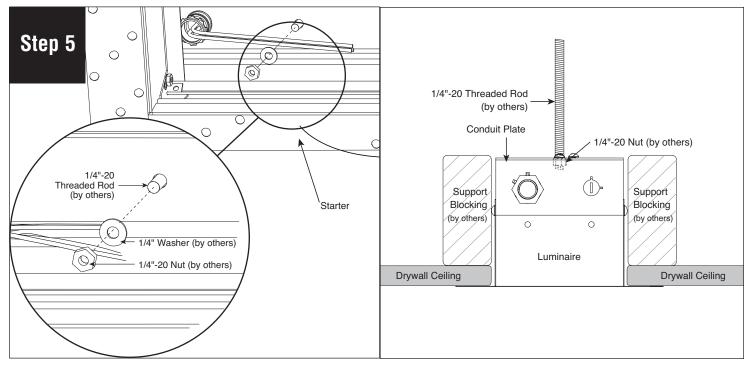

Fasten all luminaires to the ceiling with drywall screws (by others) through flange into blocking.

Install the "mud guard" cardboard inserts (provided) to help prevent spackle from getting into the luminaire.