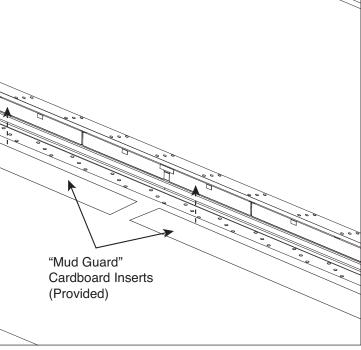

Fasten all luminaires to the ceiling with drywall screws (by others) through flange into blocking.

Install the "mud guard" cardboard inserts (provided) to help prevent spackle from getting into the luminaire.