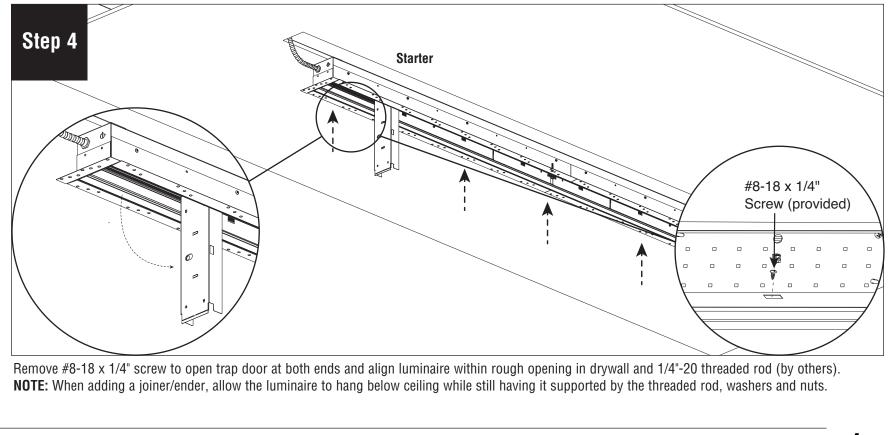

## HP-4 Recessed Flush Diffuser Spackle Flange Mitered Corner Installation Instructions

Install jam nut onto connector. Secure luminaire to structure using 1/4"-20 threaded rod. Install 1/4"-20 nut (by others) and 1/4" washer (by others) onto 1/4"-20 threaded rod (by others).