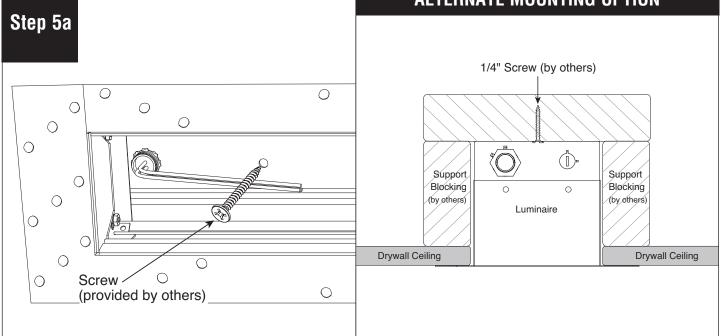

Fasten all luminaires to the ceiling with drywall screws (by others) through flange into blocking.

Install the "mud guard" cardboard inserts (provided) to help prevent spackle from getting into the luminaire.