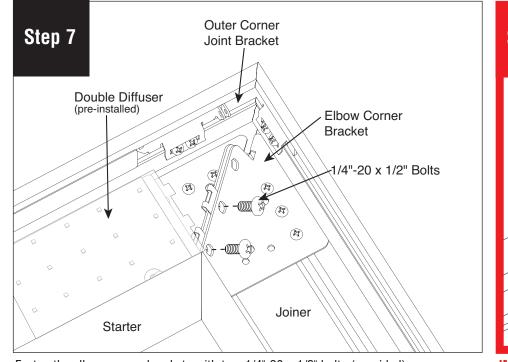

Remove #8-18 x 1/4" screw (provided) to open joiner trap door then remove two 1/4"-20 x 1/2" bolts from elbow corner bracket. Connect plug-together wiring. Align joint brackets to channels and slide luminaires together.

Fasten the elbow corner brackets with two 1/4"-20 x 1/2" bolts (provided).

not over-tighten.

**Note:** All power connections to be installed to local/national codes by a Certified Electrician.

Finelite, Inc. • 30500 Whipple Road • Union City, CA 94587-1530 • (510) 441-1100 • Fax: (510) 441-1510 • www.finelite.com