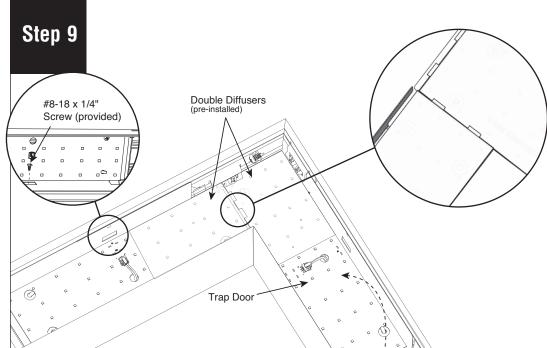

## HP-4 Recessed Flush Diffuser Spackle Flange Mitered Corner Installation Instructions

Replace trap door and fasten with #8-18 x 1/4" screws (provided). Ensure right (long section) diffuser is under left (short section) diffuser tabs.

Fasten all luminaires to the ceiling with drywall screws (by others) through flange into blocking.

Install the "mud guard" cardboard inserts (provided) to help prevent spackle from getting into the luminaire.