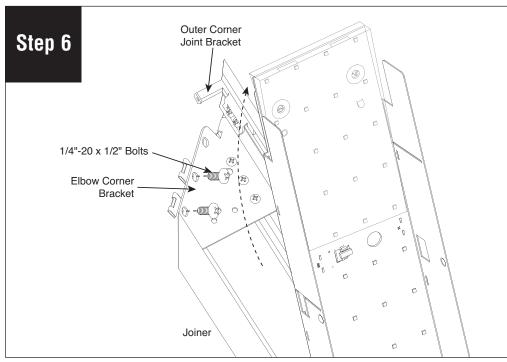

Remove #8-18 x 1/4" screw (provided) to open joiner trap door then remove two 1/4"-20 x 1/2" bolts from elbow corner bracket. Connect plug-together wiring. Align joint brackets to channels and slide luminaires together.

Fasten the elbow corner brackets with two 1/4"-20 x 1/2" bolts (provided).

not over-tighten.

**Note:** All power connections to be installed to local/national codes by a Certified Electrician.

Finelite, Inc. • 30500 Whipple Road • Union City, CA 94587-1530 • (510) 441-1100 • Fax: (510) 441-1510 • www.finelite.com