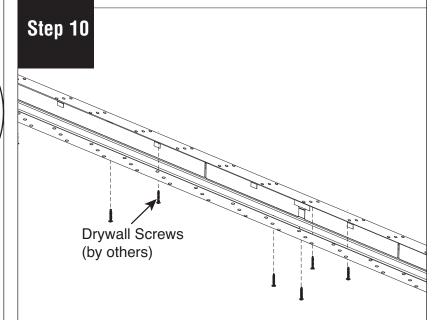

Fasten all luminaires to the ceiling with drywall screws (by others) through flange into blocking.

Install the "mud guard" cardboard inserts (provided) to help prevent spackle from getting into the luminaire.