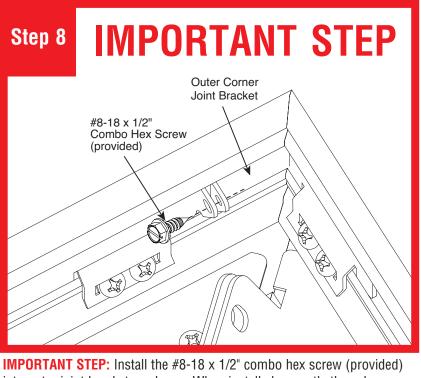

into outer joint bracket as shown. When installed correctly these hex screws will pull luminaires together to make a tight joint. CAUTION: Do

2