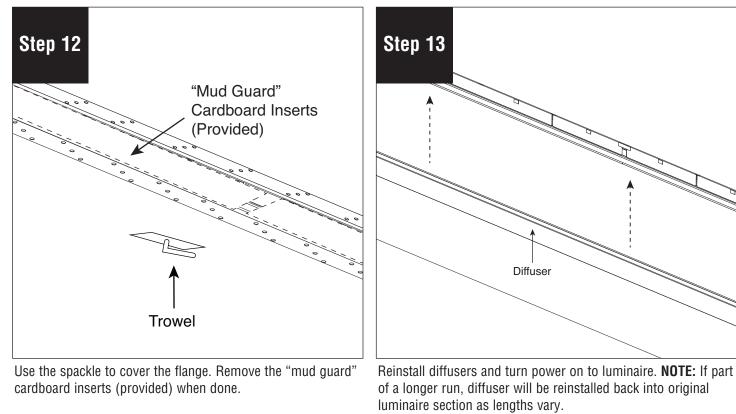

Fasten all luminaires to the ceiling with drywall screws (by others) through flange into blocking.

Install the "mud guard" cardboard inserts (provided) to help prevent spackle from getting into the luminaire.