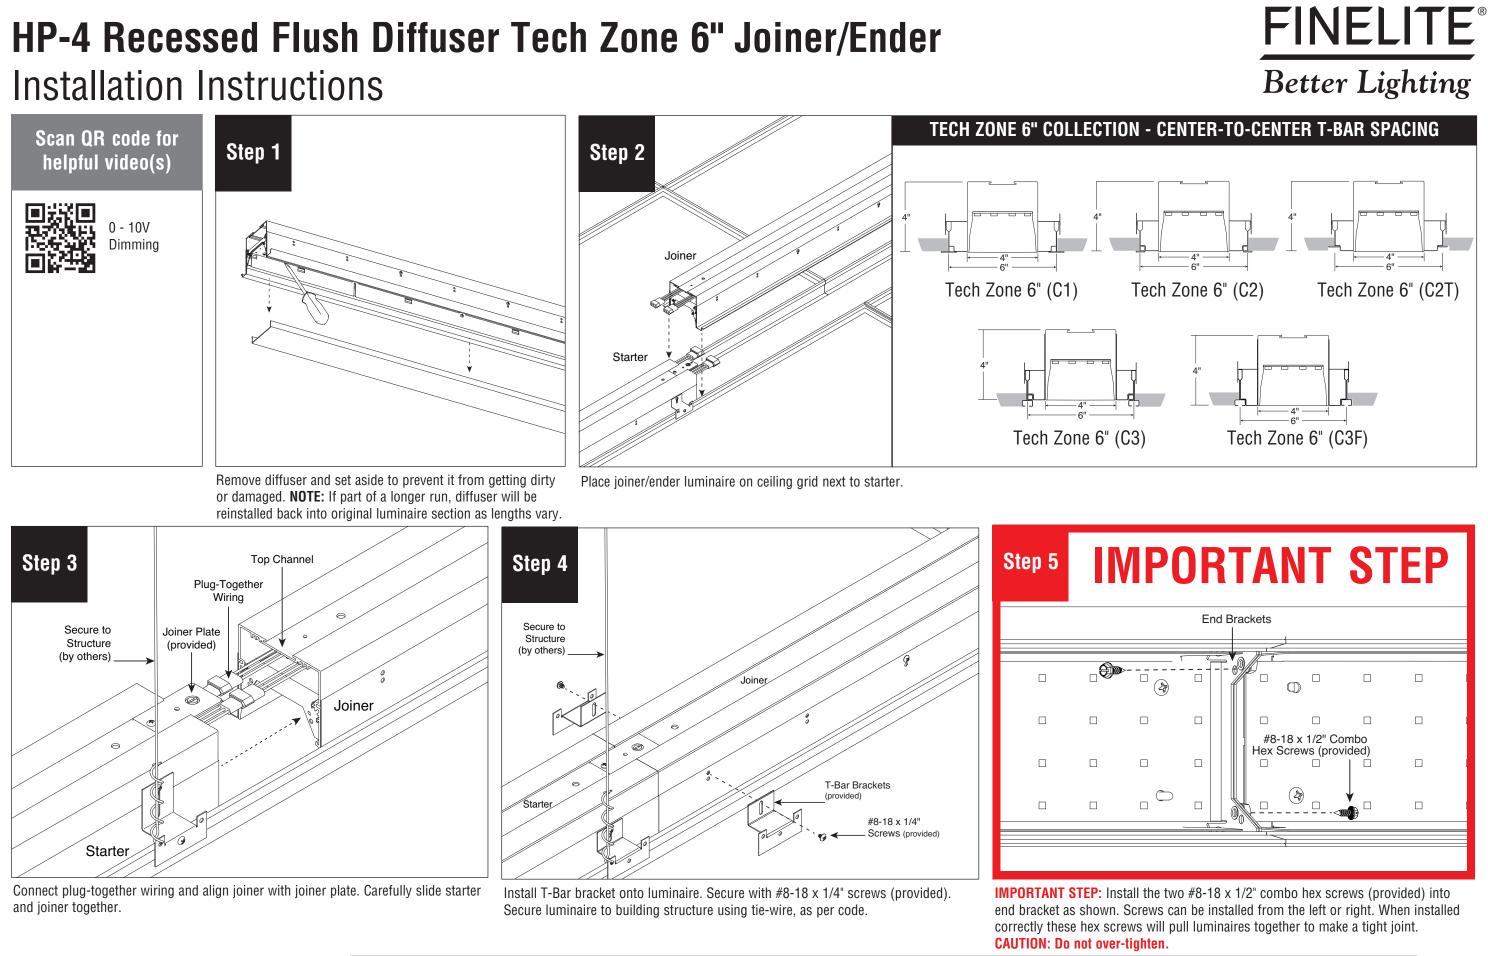

### HP-4 Recessed Flush Diffuser Tech Zone 6" Joiner/Ender Installation Instructions

Secure luminaire to T-Bar by driving #6-20 x 1/2" self drilling screws (provided) through the T-Bar brackets (provided) into the T-Bar.