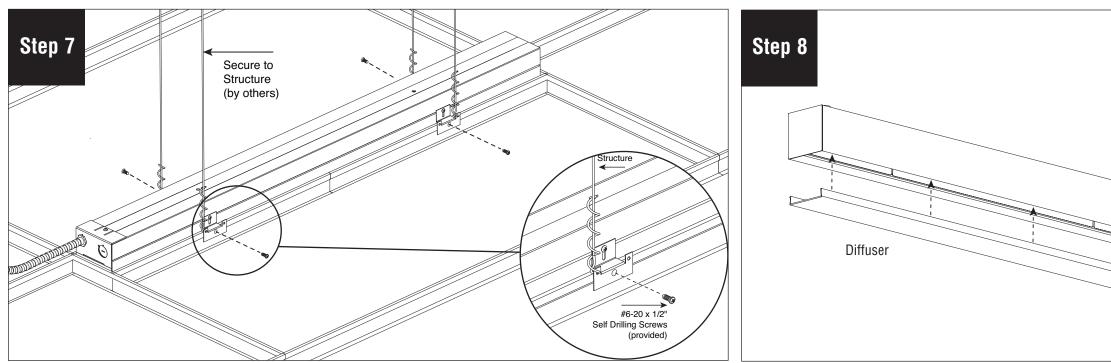

Reinstall diffuser and turn power on to luminaire. **NOTE:** If part of a longer run, diffuser will be reinstalled back into original luminaire section as lengths vary.

**Note:** All power connections to be installed to local/national codes by a Certified Electrician.