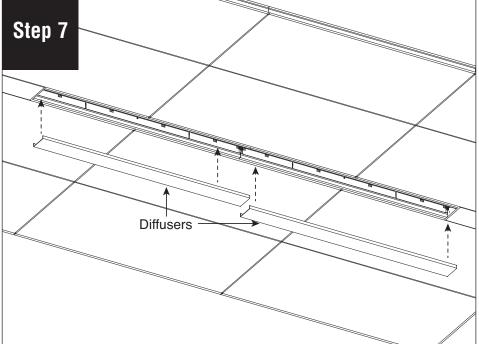

Reinstall diffuser and turn power on to luminaire. **NOTE:** If part of a longer run, diffuser will be reinstalled back into original luminaire section as lengths vary.

**Note:** All power connections to be installed to local/national codes by a Certified Electrician.

Reinstall diffuser and turn power on to luminaire. **NOTE:** If part of a longer run, diffuser will be reinstalled back into original luminaire section as lengths vary.