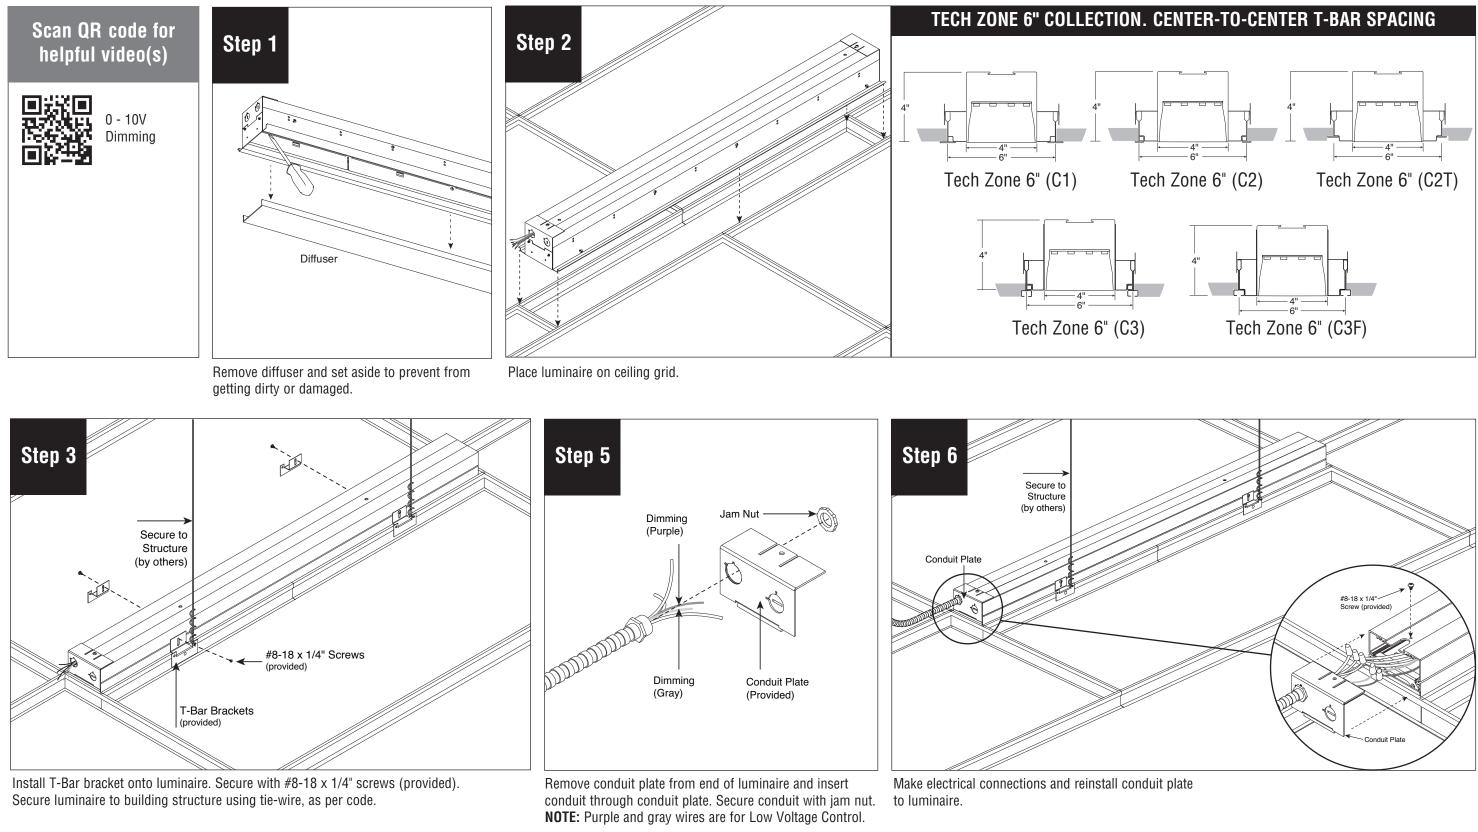

## HP-4 Recessed Flush Diffuser Tech Zone 6" Starter/Independent Installation Instructions

**Note:** All power connections to be installed to local/national codes by a Certified Electrician.

Finelite, Inc. • 30500 Whipple Road • Union City, CA 94587-1530 • (510) 441-1100 • Fax: (510) 441-1510 • www.finelite.com

### HP-4 Recessed Flush Diffuser Tech Zone 6" Starter/Independent Installation Instructions

Secure luminaire to T-Bar by driving #6-20 x 1/2" self drilling screws (provided) through the T-Bar brackets (provided) into the T-Bar.