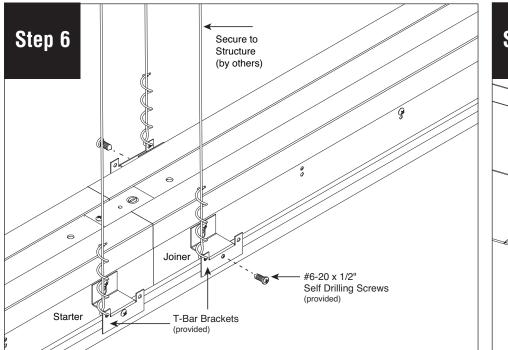

### HP-4 Recessed Flush Diffuser Tech Zone 6" Joiner/Ender Installation Instructions

Secure luminaire to T-Bar by driving #6-20 x 1/2" self drilling screws (provided) through the T-Bar brackets (provided) into the T-Bar.

Reinstall diffuser and turn power on to luminaire. **NOTE:** If part of a longer run, diffuser will be reinstalled back into original luminaire section as lengths vary.