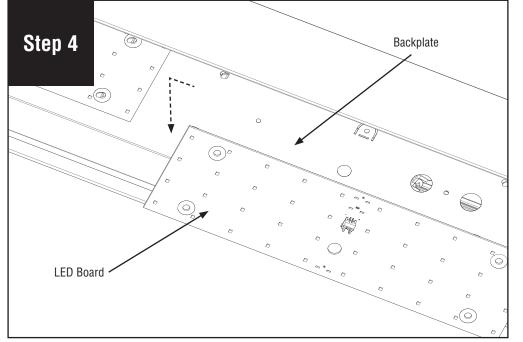

Shift LED board away from the Mounting Tab. Bend tabs open if needed.

Lift LED board away from the back plate. Replace new LED board, bend tabs down to secure. Reconnect feed harnesses. Reinstall diffuser and turn power on to luminaire.