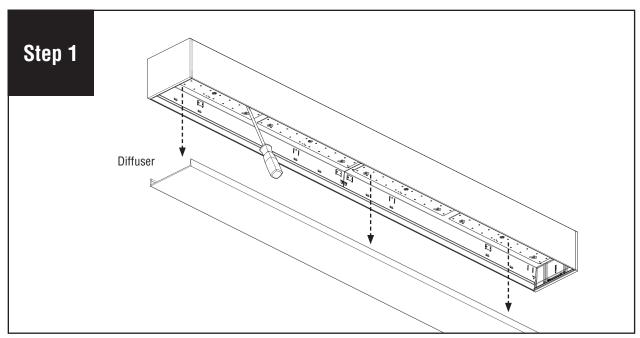

## **HP-6 Engine Replacement** Installation Instructions

Dimming

Remove diffuser and set aside to prevent it from getting dirty or damaged. **NOTE:** If part of a longer run, diffuser will be Disconnect the feed harnesses from LED boards. reinstalled back into original luminaire section as lengths vary.