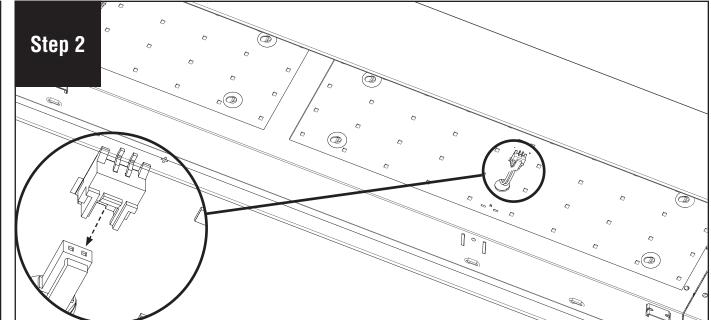

## **HP-6 Engine Replacement** Installation Instructions

Dimming

Remove diffuser and set aside to prevent it from getting dirty or damaged. **NOTE:** If part of a longer run, diffuser will be Disconnect the feed harnesses from LED boards. reinstalled back into original luminaire section as lengths vary.