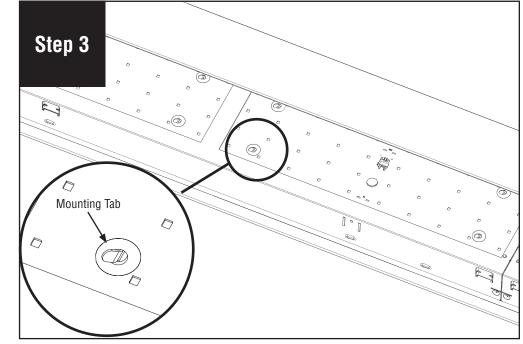

Shift LED board away from the Mounting Tab. Bend tabs open if needed.

Lift LED board away from the back plate. Replace new LED board, bend tabs down to secure. Reconnect feed harnesses. Reinstall diffuser and turn power on to luminaire.