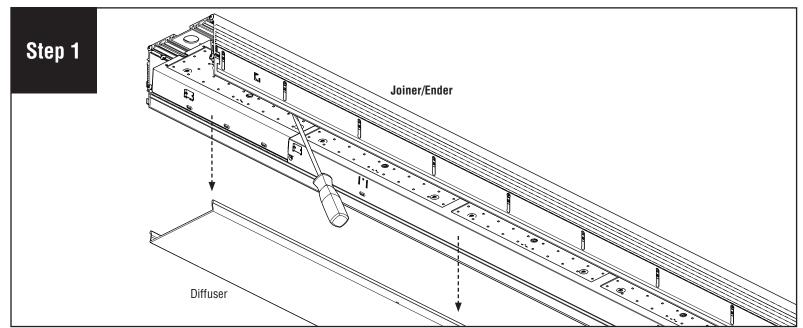

#### Joiner/Ender Installation Instructions

Remove diffuser and set aside to prevent it from getting dirty or damaged. **NOTE:** If part of a longer run, diffuser will be reinstalled back into original luminaire section as lengths vary.