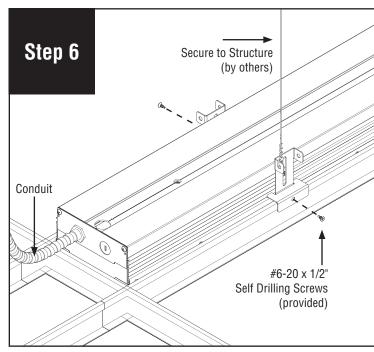

# HP-6 Recessed Flush Diffuser 9/16" Tegular T-Bar Starter/Independent Installation Instructions

Secure luminaire to T-Bar with #6-20  $\times$  1/2" self drilling sheet metal screw (provided).

Reinstall diffuser and turn power on. **NOTE:** If part of a longer run, diffuser will be reinstalled back into original luminaire section as lengths vary.