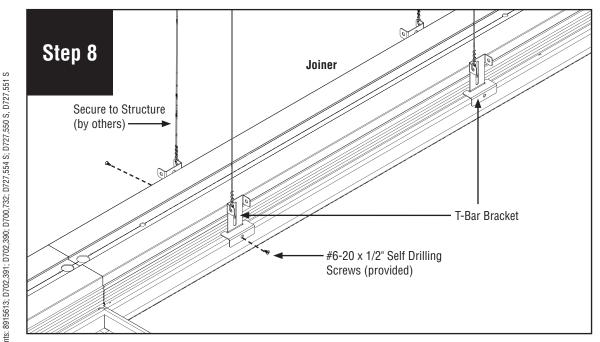

Configure T-Bar to luminaire size and leave an opening for luminaire as noted above. Make sure T-Bars are aligned at 90 degrees. Place luminaire on T-Bar.

Install T-Bar bracket onto luminaire. Secure with #8-18 x 1/4" screws (provided). Secure luminaire to structure using tie-wire (by others), as per code.

Install joiner/ender luminaire onto ceiling next to starter.

Install T-Bar bracket onto luminaire. Secure with #8-18 x 1/4" screws (provided). Secure luminaire to structure using tie-wire (by others), as per code.