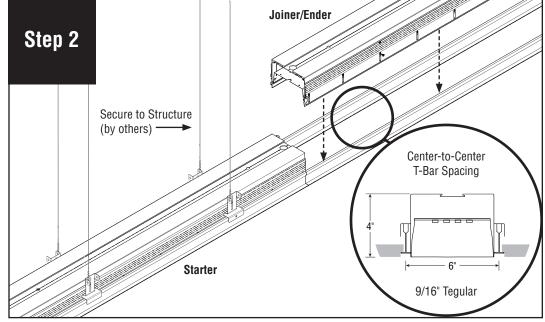

Configure T-Bar to luminaire size and leave an opening for luminaire as noted above. Make sure T-Bars are aligned at 90 degrees. Place luminaire on T-Bar.

Install T-Bar bracket onto luminaire. Secure with #8-18 x 1/4" screws (provided). Secure luminaire to structure using tie-wire (by others), as per code.

Install joiner/ender luminaire onto ceiling next to starter.

Install T-Bar bracket onto luminaire. Secure with #8-18 x 1/4" screws (provided). Secure luminaire to structure using tie-wire (by others), as per code.