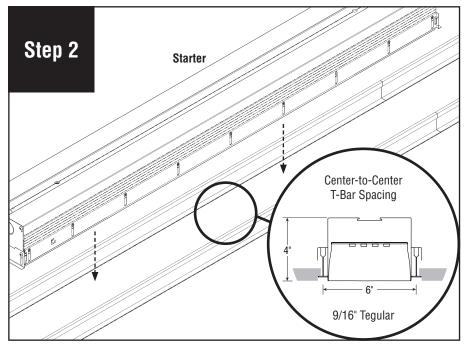

Configure T-Bar to luminaire size and leave an opening for luminaire as noted above. Make sure T-Bars are aligned at 90 degrees. Place luminaire on T-Bar.

Install T-Bar bracket onto luminaire. Secure with #8-18 x 1/4" screws (provided). Secure luminaire to structure using tie-wire (by others), as per code.