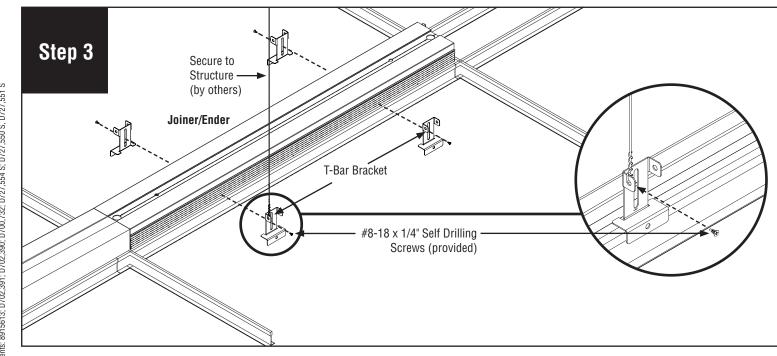

Install joiner/ender luminaire onto ceiling next to starter.

Install T-Bar bracket onto luminaire. Secure with #8-18 x 1/4" screws (provided). Secure luminaire to structure using tie-wire (by others), as per code.