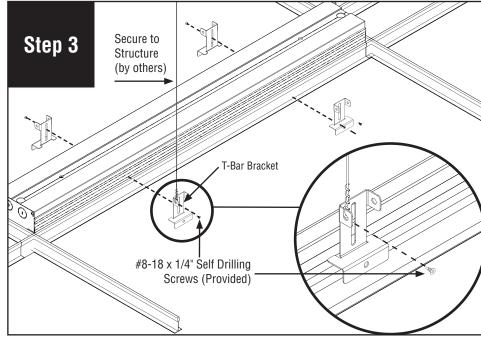

Configure T-Bar to luminaire size and leave an opening for luminaire as noted above. Make sure T-Bars are aligned at 90 degrees. Place luminaire on T-Bar.

Install T-Bar bracket onto luminaire. Secure with #8-18 x 1/4" screws (provided). Secure luminaire to structure using tie-wire (by others), as per code.