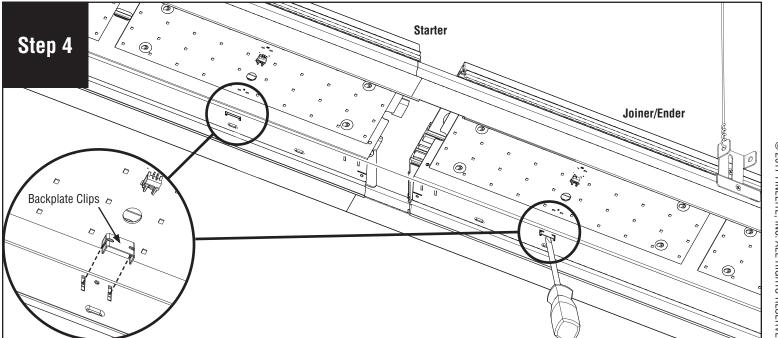

Remove backplate clips to release the backplates. We recommend using a flat head screwdriver to remove them. **CAUTION:** Do not lose these pieces.

**Note**: All power connections to be installed to local/national codes by a Certified Electrician.