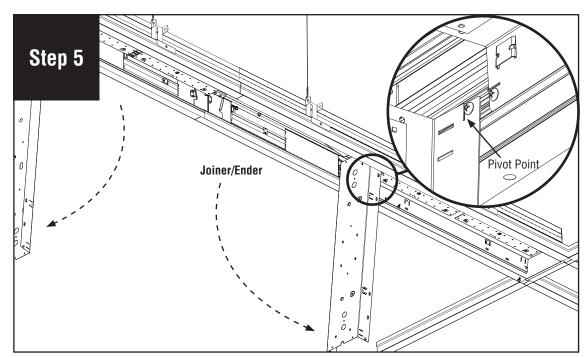

#### Joiner/Ender Installation Instructions

Slowly swing down backplate. **CAUTION:** Do not twist the backplate when swinging down – it will come out of the support extrusion. Note that the screws shown are the pivot points, and the backplate can be slid a few inches either way for ease of access to the driver space.