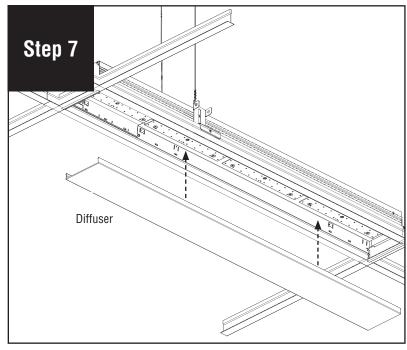

# HP-6 Recessed Flush Diffuser 9/16" Tegular T-Bar Starter/Independent Installation Instructions

Secure luminaire to T-Bar with #6-20  $\times$  1/2" self drilling sheet metal screw (provided).

Reinstall diffuser and turn power on. **NOTE:** If part of a longer run, diffuser will be reinstalled back into original luminaire section as lengths vary.