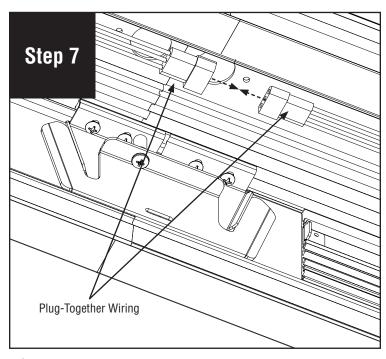

Connect plug-together wiring connections.

Secure luminaire to T-Bar with #6-20 x 1/2" self drilling sheet metal screw (provided).

Replace backplates by holding them in their original position and pushing the clips back in. Make sure wire connections are not pinched. (If a 1ft. backplate assembly is near joint, reconnect feed harness to LED board.) Replace diffuser and turn power on to luminaire. **NOTE:** If part of a longer run, diffuser will be reinstalled back into original luminaire section as lengths vary.