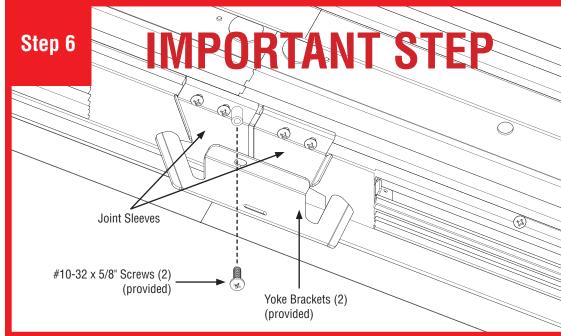

**IMPORTANT STEP:** Secure joint with two yoke brackets (provided) using two #10-32 x 5/8" screws (provided). When installed correctly these brackets will pull luminaires together to make a tight joint. **CAUTION: Do not over-tighten.** 