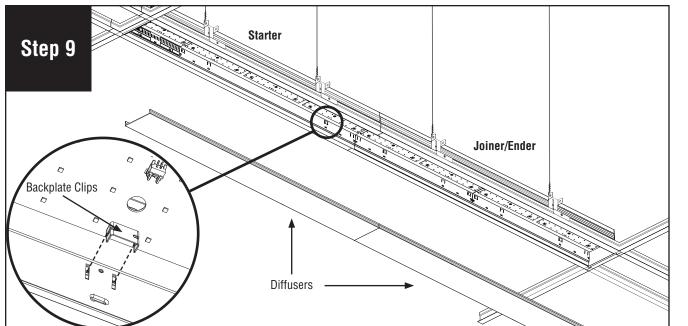

Remove backplate clips to release the backplates. We recommend using a flat head screwdriver to remove them. **CAUTION:** Do not lose these pieces.

**Note**: All power connections to be installed to local/national codes by a Certified Electrician.