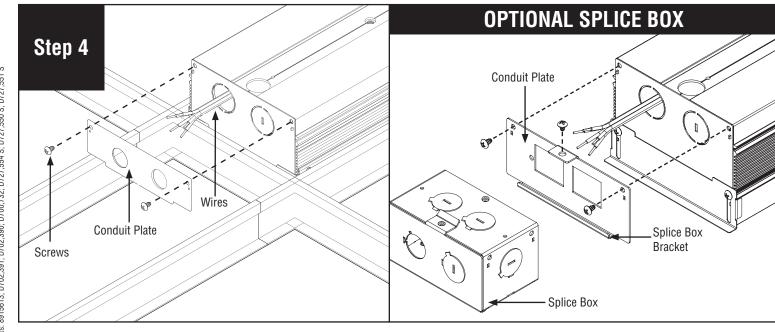

Remove conduit plate from luminaire. **NOTE:** Purple and gray wires are for Low Voltage Control.

Attach optional splice box to conduit plate by hooking onto splice box bracket. Insert wires through feed hole.