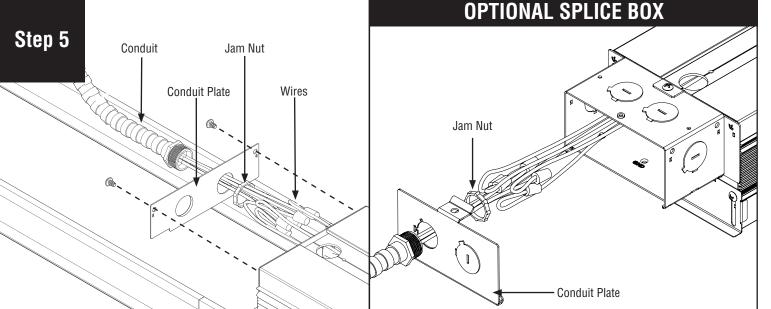

Run power cables through conduit plate and jam nut. Make electrical connections. Secure conduit onto conduit plate with jam nut, and reinstall conduit plate carefully not to damage any wiring.

Run power cable through knock-out. Make electrical connection. Secure conduit on to splice box with jam nut and close conduit plate.