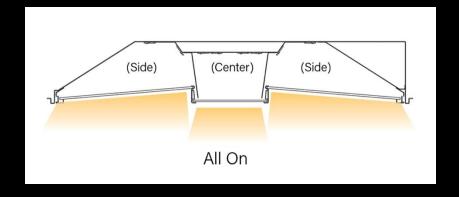

al comfort and impressive performance. It is specifically engineered for spaces requiring multifunctional lighting solutions, such as education, healthcare, and life sciences settings. This fixture offers two operational modes: low-lumen mode and high-lumen mode.



**Features** 

# Tailored Color

Adjust intensity to the preferences of the people in the space.

- Static White options at 3000K, 3500K, and 4000K CCT
- Only available in 90CRI



**Features** 

# Tailored Control

Dim and tune the lighting to fit user preference.

- Dimming from 100% to 10%, standard; 1% available
- Industry-leading pre-qualified drivers and control options available







## Features

**ANGLED NARROW RAIL** 



**DIFFUSE CENTER OPTIC** 



#### **SERVICEABLE FROM BELOW**





# **Dynamic Setting**

All On



**Center off** 



**Sides off** 





## **Performance**

### **HPR-DM**

HPR-DM-ANR-2x4-DCO-H-B-935

Efficacy: 116 lm/W

Total luminaire output: 18345 lumens

158 watts

Peak Candela Value: 7592 @ 2.5º

CRI: 90 / CCT: 3500K

NLTL LM79 Report # REP-121924-05

#### Note

– For complete photometric data, please see the technical sheet.







### The Finelite Difference



Ships in 10 working days for standard orders



Tailored Lighting



Buy American Act Compliance