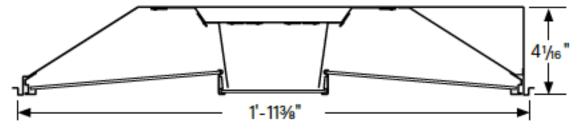

## Features

**ANGLED NARROW RAIL** 

**DIFFUSE CENTER OPTIC** 

#### **SERVICEABLE FROM BELOW**