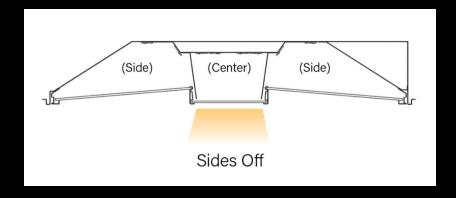

. It is specifically engineered for spaces requiring multifunctional lighting solutions, such as education, healthcare, and life sciences settings. This fixture offers two operational modes: low-lumen mode and high-lumen mode.



**Features** 

# Tailored Color

Adjust intensity to the preferences of the people in the space.

- Static White options at 3000K, 3500K, and 4000K CCT
- Only available in 90CRI



**Features** 

# Tailored Control

Dim and tune the lighting to fit user preference.

- Dimming from 100% to 10%, standard; 1% available
- Industry-leading pre-qualified drivers and control options available







## Features

**ANGLED NARROW RAIL** 



**DIFFUSE CENTER OPTIC** 



#### **SERVICEABLE FROM BELOW**





# **Dynamic Setting**

All On



**Center off** 



**Sides off** 





## **Performance**

### **HPR-DM**

HPR-DM-ANR-2x4-DCO-H-B-935

Efficacy: 116 lm/W

Total luminaire output: 18345 lumens

158 watts

Peak Candela Value: 7592 @ 2.5º

CRI: 90 / CCT: 3500K

NLTL LM79 Report # REP-121924-05

#### Note

– For complete photometric data, please see the technical sheet.







### The Finelite Difference



Ships in 10 working days for standard orders



Tailored Lighting



Buy American Act Compliance