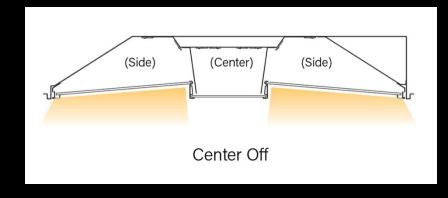

essive performance. It is specifically engineered for spaces requiring multifunctional lighting solutions, such as education, healthcare, and life sciences settings. This fixture offers two operational modes: low-lumen mode and high-lumen mode.



**Features** 

# Tailored Color

Adjust intensity to the preferences of the people in the space.

- Static White options at 3000K, 3500K, and 4000K CCT
- Only available in 90CRI



**Features** 

# Tailored Control

Dim and tune the lighting to fit user preference.

- Dimming from 100% to 10%, standard; 1% available
- Industry-leading pre-qualified drivers and control options available







## Features

**ANGLED NARROW RAIL** 



**DIFFUSE CENTER OPTIC** 



#### **SERVICEABLE FROM BELOW**





# **Dynamic Setting**

All On



**Center off** 



**Sides off** 





## **Performance**

### **HPR-DM**

HPR-DM-ANR-2x4-DCO-H-B-935

Efficacy: 116 lm/W

Total luminaire output: 18345 lumens

158 watts

Peak Candela Value: 7592 @ 2.5º

CRI: 90 / CCT: 3500K

NLTL LM79 Report # REP-121924-05

#### Note

– For complete photometric data, please see the technical sheet.







### The Finelite Difference



Ships in 10 working days for standard orders



Tailored Lighting



Buy American Act Compliance