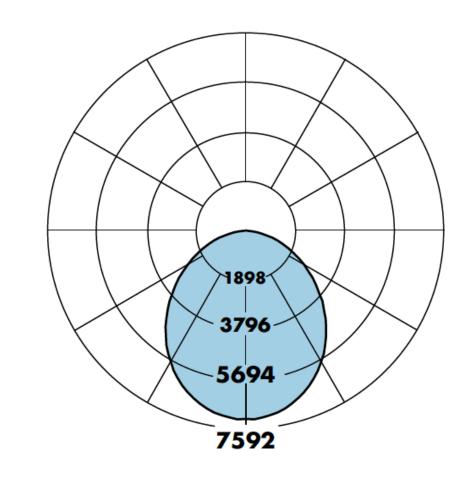

### **HPR-DM**

HPR-DM-ANR-2x4-DCO-H-B-935

Efficacy: 116 lm/W

Total luminaire output: 18345 lumens

158 watts

Peak Candela Value: 7592 @ 2.5º

CRI: 90 / CCT: 3500K

NLTL LM79 Report # REP-121924-05