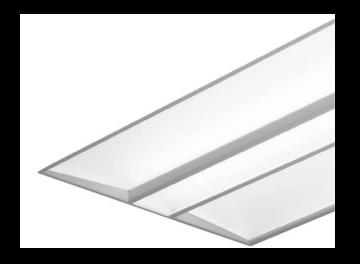

## Features

**ANGLED NARROW RAIL** 

**DIFFUSE CENTER OPTIC** 

# **Dynamic Setting**

All On

**Center off** 

**Sides off** 