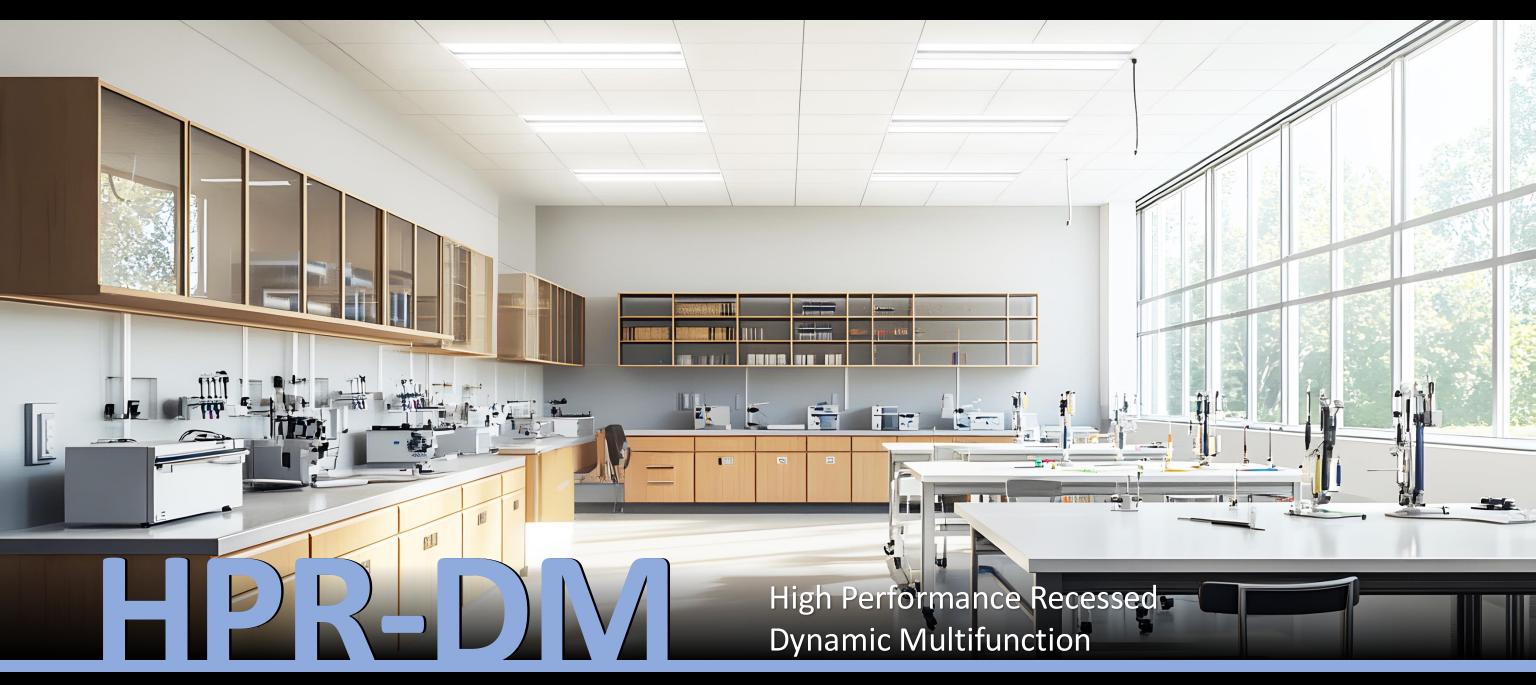

## **High Performance Recessed**

Dynamic Multifunction (DM)

Low-Lumen/High-Lumen

The HPR Dynamic Multifunction (DM) is a recessed luminaire designed to deliver exceptional visual comfort and impressive performance. It is specifically engineered for spaces requiring multifunctional lighting solutions, such as education, healthcare, and life sciences settings. This fixture offers two operational modes: low-lumen mode and high-lumen mode.